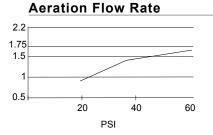

## Description

- · Ceramic disc valve • 7" high spout, 9" spout length
- Matching spray
- · 3 hole mount with optional deck plate DA66F066T Maximum flow rate on aeration at 1.75gpm & side spray as temporary flow at 2.2gpm
- Meets CEC requirements