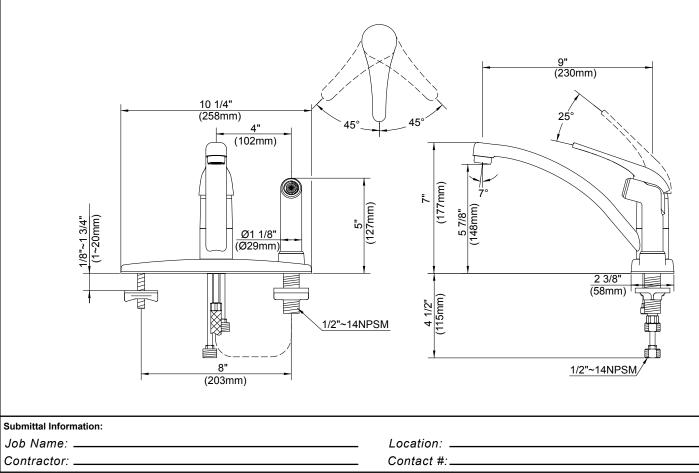

### Model

D405112

## Description

- · Ceramic disc valve • 7" high spout, 9" spout length
- Matching spray
- · 3 hole mount with optional deck plate DA66F066T Maximum flow rate on aeration at 1.75gpm & side spray as temporary flow at 2.2gpm
- Meets CEC requirements