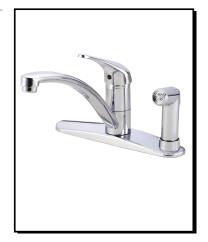

## MELROSE™ SINGLE HANDLE KITCHEN FAUCET WITH SPRAY

## Description

- · Ceramic disc valve • 7" high spout, 9" spout length
- Matching spray
- · 3 hole mount with optional deck plate DA66F066T Maximum flow rate on aeration at 1.75gpm & side spray as temporary flow at 2.2gpm
- Meets CEC requirements