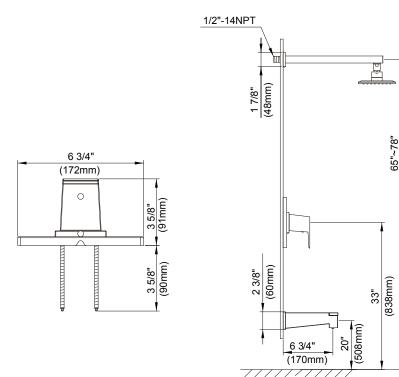

### Description

- Features Mono Chic single function showerhead D460066
- All brass 12 1/2" showerarm
- Diverter on spout (D501062T)
- Use with valve D1120 series (w/ stops) or D1150 series (w/o stops) or D1125 series (w/ stops) or D1155 series (w/o stops)
- · Must order valve separately
- 1.75gpm (6.6L/min) maximum flow rate @80psi

(1651~1981mm)