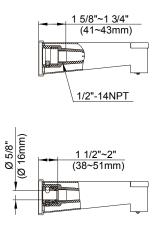

### Description

- Features Mono Chic single function showerhead D460066
- All brass 12 1/2" showerarm
- Diverter on spout (D501062T)
- Use with valve D1120 series (w/ stops) or D1150 series (w/o stops) or D1125 series (w/ stops) or D1155 series (w/o stops)
- · Must order valve separately
- 1.75gpm (6.6L/min) maximum flow rate @80psi