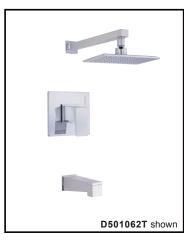

### Model

D501062T (Tub & Shower trim) D501562T (Shower only trim)

### Description

- Features Mono Chic single function showerhead D460066
- All brass 12 1/2" showerarm
- Diverter on spout (D501062T)
- Use with valve D1120 series (w/ stops) or D1150 series (w/o stops) or D1125 series (w/ stops) or D1155 series (w/o stops)
- · Must order valve separately
- 1.75gpm (6.6L/min) maximum flow rate @80psi