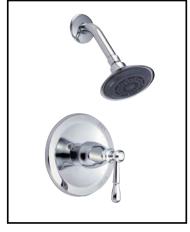

# Pinot<sup>™</sup> One Handle Pressure Balance Shower

#### Description

- Scald preventing pressure balance valve
- Use with ½" copper pipe or ½" threaded connections
- 4 ½" 1-function showerhead, A112.18.1M, 2.5 gpm (9.5 LPM) maximum flow rate @ 80 psi