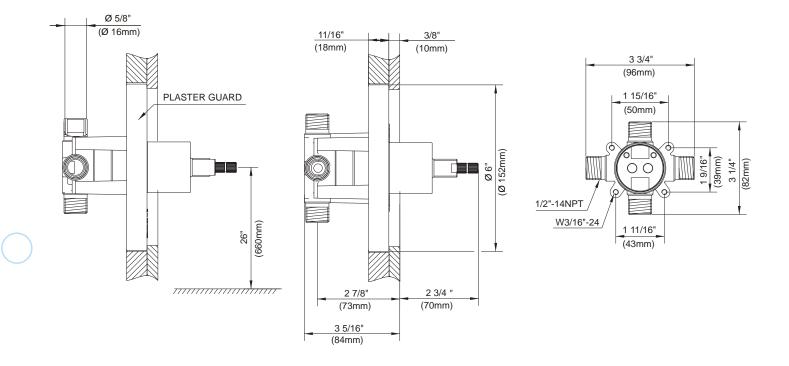

# SPECIFICATION DH520515

Pinot<sup>™</sup> One Handle Pressure Balance Shower

Critical Dimensions: Pressure Balance Valve DH115500BT (w/o stops)

### W/O SCREWDRIVER STOPS