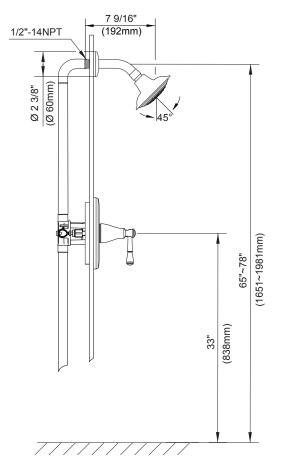

# Pinot<sup>™</sup> One Handle Pressure Balance Shower

#### Description

- Scald preventing pressure balance valve
- Use with ½" copper pipe or ½" threaded connections
- 4 ½" 1-function showerhead, A112.18.1M, 2.5 gpm (9.5 LPM) maximum flow rate @ 80 psi

# SPECIFICATION DH520515

Pinot<sup>™</sup> One Handle Pressure Balance Shower

Critical Dimensions: Pressure Balance Valve DH115500BT (w/o stops)