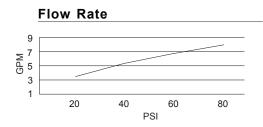

#### Description

- Scald preventing pressure balance valve
- Use with ½" copper pipe or ½" threaded connections
- 4 ½" 1-function showerhead, A112.18.1M, 2.5 gpm (9.5 LPM) maximum flow rate @ 80 psi