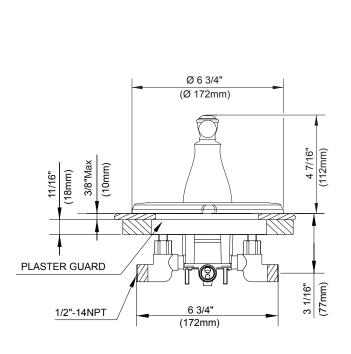

# SPECIFICATION DH520515

Pinot<sup>™</sup> One Handle Pressure Balance Shower

Critical Dimensions: Pressure Balance Valve DH115500BT (w/o stops)

### W/O SCREWDRIVER STOPS