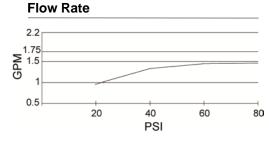

### Description

- · Ceramic disc valve
- 7 1/8" high swivel spout, 5 1/2" spout length
- · Joystick style handle
- · Laminar flow clear stream
- · Touch down drain for a hassel free installation
- 1.5 gpm (5.7 L/min) maximum flow rate @ 60 psi