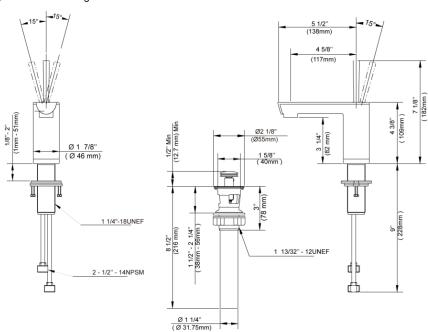

### Description

- · Ceramic disc valve
- 7 1/8" high swivel spout, 5 1/2" spout length
- · Joystick style handle
- · Laminar flow clear stream
- · Touch down drain for a hassel free installation
- 1.5 gpm (5.7 L/min) maximum flow rate @ 60 psi