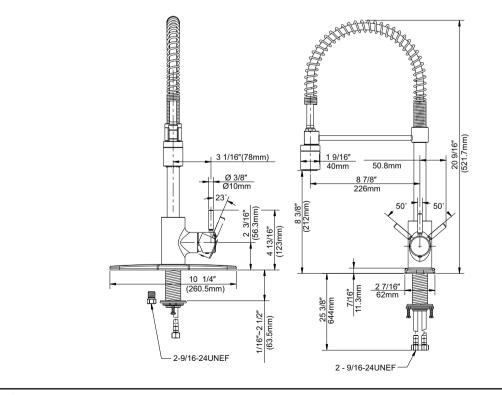

#### Description

- · Ceramic disc cartridge
- Metal lever handle
- 20 9/16" high spout, 9" spout length
- Swivel spout, spring-action wand
- 2.2GPM(8.3L/min) maximum aerator@60 psi
- 2 function spray/aerated stream
- One or three hole mount with deck plate DA665051SS
- 2 ¼" maximum deck thickness allowed