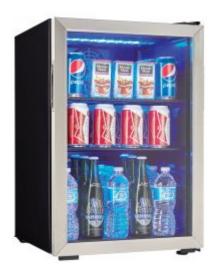

### **FEATURES**

- 2.6 cu. ft. stainless steel freestanding beverage center stores up to 95 (355 ml) cans
- Temperature ranges from 6°C 15°C with easy to use mechanical thermostat
- Fan forced cooling helps maintain a consistent internal temperature throughout the cabinet
- Interior blue light beautifully illuminates your beverage collection
- Reversible door option for left or right hand swing with discrete side pocket handles for easy opening
- Environmentally friendly R600a refrigerant
- 3 adjustable wire shelves