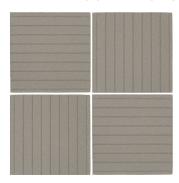

## PATTERN GUIDE - SHOWN IN GRAY 0Q92

For general installations like commercial kitchen floors QueTread™ tread surface tiles must be installed in an alternating grid pattern for required slip resistance.

QueTread™ tread surface tiles may be installed in a linear pattern for areas such as hallways, when the traffic flows across the tread.

SIMPLICLEAN™