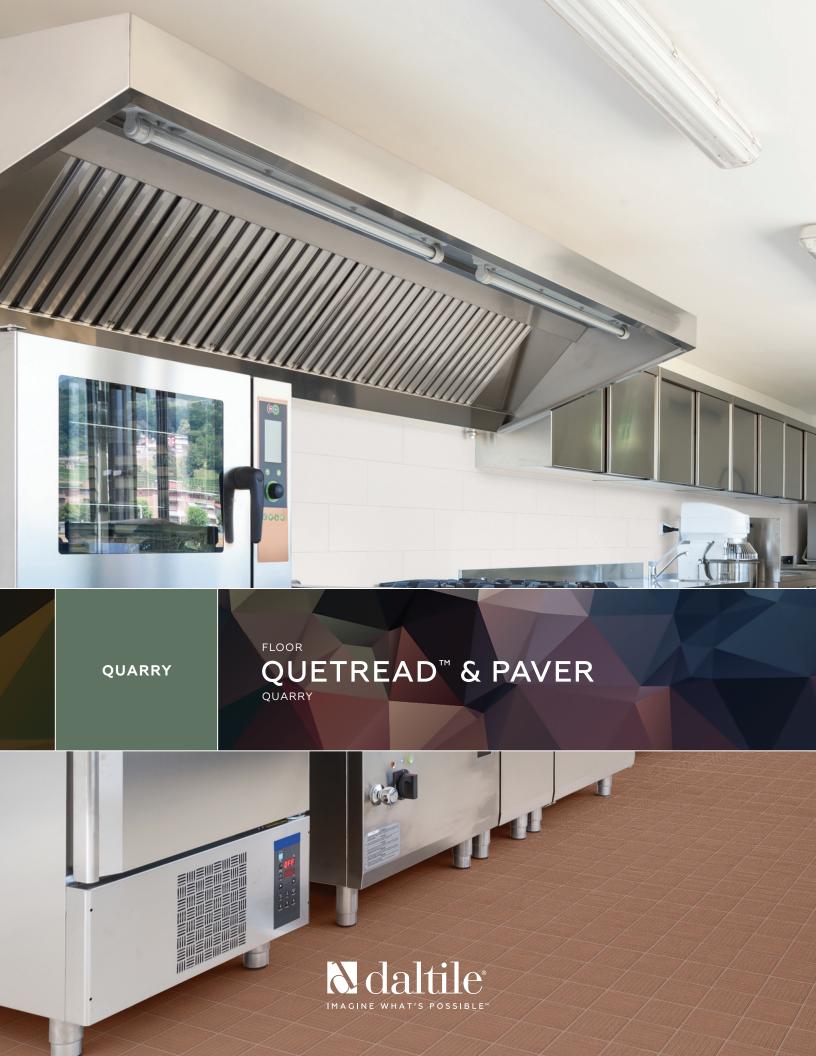

## High-Traffic Champion

The QueTread™ & Paver collection offers a new dimension for high-traffic solutions. Featuring an exceptionally rich portfolio of four tactile neutral colors, this collection allows designers to create visually stimulating spaces in full harmony within surrounding environments. An all new raised linear surface tread pattern prevents grease and water from building up beneath your feet. Its extraordinarily hard wearing, dense, and high impact resistance make it durable enough for interior and exterior use and the perfect solution for all commercial applications.

- NATURAL RESISTANCE
  - Available in a smooth paver surface and a linear textured tread surface
  - Durable, natural product with low moisture absorption
  - Textured surface provides excellent slip-resistance
- COMMERCIAL APPEAL
  - Withstands extreme amounts of weight such as kitchen equipment and auto displays
  - Tread linear surface prevents grease and water building under feet
  - Easy to install and maintain, making it ideal for patio flooring