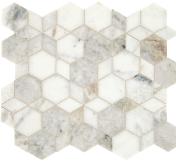

#### NATURAL STONE

**SUBLIMITY**<sup>™</sup>

FINISHES: POLISHED | HONED

MARBLE, LIMESTONE AND TRAVERTINE MOSAICS

MARBLE

**CIRRUS STORM M018** 

CUBIST MOSAIC - HONED M018

NAMASTE M072