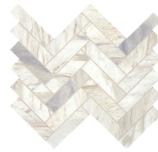

#### NATURAL STONE

**SUBLIMITY**<sup>™</sup>

FINISHES: POLISHED | HONED

MARBLE, LIMESTONE AND TRAVERTINE MOSAICS

MARBLE

**CIRRUS STORM M018** 

CUBIST MOSAIC - HONED M018

NAMASTE M072

ELONGATED HEX MOSAIC -HONED M018

PARQUET MOSAIC -HONED M018

HYPNOTIC MOSAIC -HONED M103

TRAPEZOID MOSAIC -HONED M018

HERRINGBONE MOSAIC -HONED M072

RANDOM LINEAR MOSAIC HONED M072