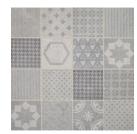

#### NATURAL STONE

**SUBLIMITY**<sup>™</sup>

FINISHES: POLISHED | HONED

MARBLE, LIMESTONE AND TRAVERTINE MOSAICS

MARBLE

**CIRRUS STORM M018** 

CUBIST MOSAIC - HONED M018

NAMASTE M072

ELONGATED HEX MOSAIC -HONED M018

PARQUET MOSAIC -HONED M018

HYPNOTIC MOSAIC -HONED M103

TRAPEZOID MOSAIC -HONED M018

HERRINGBONE MOSAIC -HONED M072

RANDOM LINEAR MOSAIC HONED M072

BALANCE MOSAIC -HONED M103