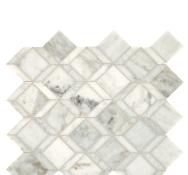

#### NATURAL STONE

**SUBLIMITY**<sup>™</sup>

FINISHES: POLISHED | HONED

MARBLE, LIMESTONE AND TRAVERTINE MOSAICS

MARBLE

**CIRRUS STORM M018** 

CUBIST MOSAIC - HONED M018

NAMASTE M072

ELONGATED HEX MOSAIC -HONED M018

PARQUET MOSAIC -HONED M018

HYPNOTIC MOSAIC -HONED M103

TRAPEZOID MOSAIC -HONED M018

HERRINGBONE MOSAIC -HONED M072

RANDOM LINEAR MOSAIC HONED M072

BALANCE MOSAIC -HONED M103