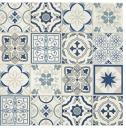

- PURIFIED MARBLE
  - Daltile's most popular white and grey marbles harmonize your design
  - Eight unique mosaic patterns for style that reflect your identity
  - Carefully arranged hexagon, linear, and diamond patterns
- ENCAUSTIC BEAUTY
  - Intricate but freeing, these encaustic blends combine a perfect patchwork of refinement
  - 3" x 3" encaustic mosaic with various patterns
  - Soothing neutral color sequences range from gray and white to beige, taupe, blue, and black

### 3 x 3 ENCAUSTIC MOSAIC\*

POWER SEQUENCE SB60 - HONED

RESTORE SEQUENCE SB64 - HONED

\* Encaustic Mosaics not suitable for floor applications

BREATH SEQUENCE SB61 - HONED

SCULPT SEQUENCE SB65 – HONED

CORE SEQUENCE SB62 – HONED

ENERGY SEQUENCE SB66 - HONED

MINDFUL SEQUENCE SB63 – HONED

STRENGTH SEQUENCE SB67 – POLISHED

7834 C.F. Hawn Freeway, Dallas, Texas 75217 | 1.800.933.TILE

To view the complete collection of Daltile® products and information, visit our website at **daltile.com**.