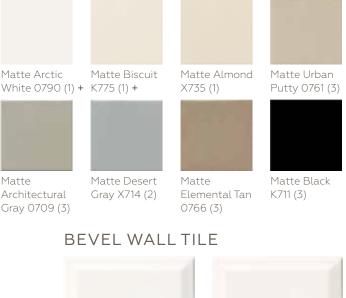

## **RITTENHOUSE SQUARE<sup>™</sup>** GLAZED CERAMIC

Arctic White 0190

White 0100

Biscuit K175

(1), (2), (3), (4) and (5) indicate Price Groups, (1) being the least expensive. All colors available in

Made-to-order colors require 6-8 weeks for delivery from date of order.

- 2 x 4 brick-joint size available. Other colors (including matte finish) available via special order (not available in group 4 colors).
- Shelf Rail available
- + 3 x 6 Bevel tile available; other colors available through ColorMatch<sup>™</sup>.
- ★ Subject to crazing; black grout not recommended.