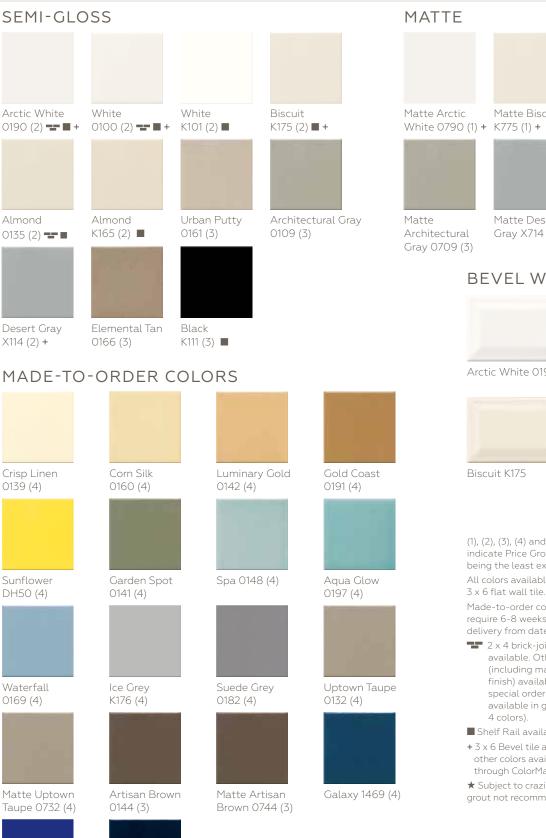

## **RITTENHOUSE SQUARE<sup>™</sup>** GLAZED CERAMIC

Arctic White 0190

White 0100

Biscuit K175

(1), (2), (3), (4) and (5) indicate Price Groups, (1) being the least expensive. All colors available in

Made-to-order colors require 6-8 weeks for delivery from date of order.

- 2 x 4 brick-joint size available. Other colors (including matte finish) available via special order (not available in group 4 colors).
- Shelf Rail available
- + 3 x 6 Bevel tile available; other colors available through ColorMatch<sup>™</sup>.
- ★ Subject to crazing; black grout not recommended.

## DECORATIVE ACCENTS

Classic (Available in White K101, Almond K165 and Translucent Almond RT01)

Wave (Available in White K101, Almond K165 and Translucent Almond RT01)

Shelf Rail (Available in White K101 and Almond K165)

Cobalt DM14 (4) ★ Navy K189 (4) 🖈