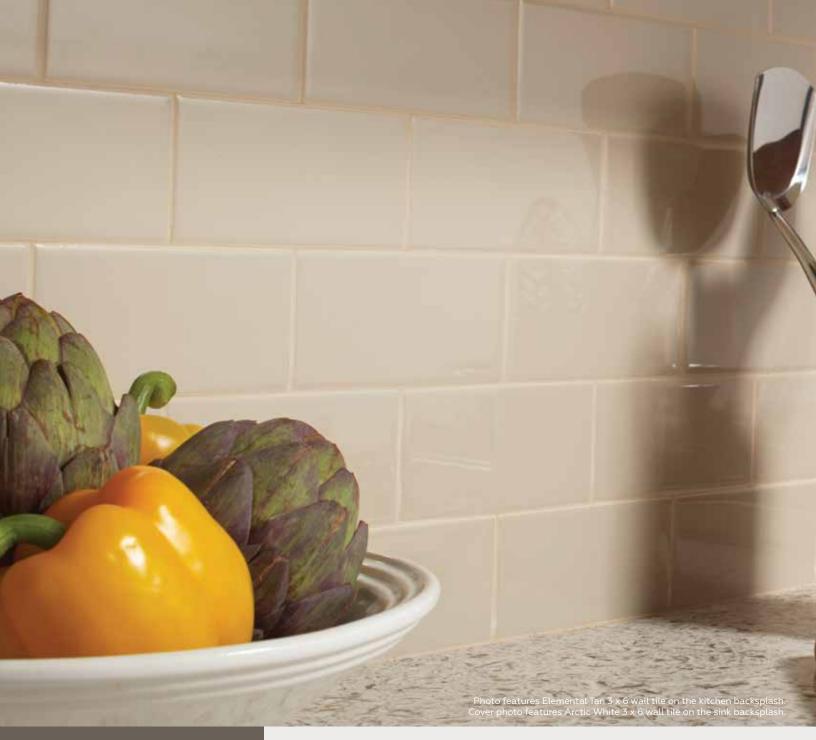

# WALL **RITTENHOUSE SQUARE**<sup>™</sup>

GLAZED CERAMIC

|                                                   |                                                                                                                                                                                      | Thickness                                                                                                                                                                                                                                                                                                                                                                                                                                                                                                                                                                                         | Sq. Ft.<br>per Carton                                                                                                                                                                                                                                                                                                                                                                                                                                                                                                                                                                                                                                                                                                                                                                                                                                                                                                                                                                  | Pieces per<br>Carton                                                                                                                                                                                                                                                                                                                                                                                                                                                                                                                                                                                                                                                                                                 |
|---------------------------------------------------|--------------------------------------------------------------------------------------------------------------------------------------------------------------------------------------|---------------------------------------------------------------------------------------------------------------------------------------------------------------------------------------------------------------------------------------------------------------------------------------------------------------------------------------------------------------------------------------------------------------------------------------------------------------------------------------------------------------------------------------------------------------------------------------------------|----------------------------------------------------------------------------------------------------------------------------------------------------------------------------------------------------------------------------------------------------------------------------------------------------------------------------------------------------------------------------------------------------------------------------------------------------------------------------------------------------------------------------------------------------------------------------------------------------------------------------------------------------------------------------------------------------------------------------------------------------------------------------------------------------------------------------------------------------------------------------------------------------------------------------------------------------------------------------------------|----------------------------------------------------------------------------------------------------------------------------------------------------------------------------------------------------------------------------------------------------------------------------------------------------------------------------------------------------------------------------------------------------------------------------------------------------------------------------------------------------------------------------------------------------------------------------------------------------------------------------------------------------------------------------------------------------------------------|
| 3 x 6 Wall Tile                                   | (3" x 6")<br>(7.60 cm x 15.20 cm)                                                                                                                                                    | 5/16"                                                                                                                                                                                                                                                                                                                                                                                                                                                                                                                                                                                             | 12.50                                                                                                                                                                                                                                                                                                                                                                                                                                                                                                                                                                                                                                                                                                                                                                                                                                                                                                                                                                                  | 100                                                                                                                                                                                                                                                                                                                                                                                                                                                                                                                                                                                                                                                                                                                  |
| 3 x 6<br>Bevel Wall<br>Tile                       | (3" x 6")<br>(7.60 cm x 15.20 cm)                                                                                                                                                    | 3/8"                                                                                                                                                                                                                                                                                                                                                                                                                                                                                                                                                                                              | 10.40                                                                                                                                                                                                                                                                                                                                                                                                                                                                                                                                                                                                                                                                                                                                                                                                                                                                                                                                                                                  | 80                                                                                                                                                                                                                                                                                                                                                                                                                                                                                                                                                                                                                                                                                                                   |
| 2 x 4 Brick-<br>joint mosaic<br>(Dot-<br>mounted) | (12" x 12" Sheet)<br>(30.48 cm x 30.48 cm<br>Sheet)                                                                                                                                  | 1/4"                                                                                                                                                                                                                                                                                                                                                                                                                                                                                                                                                                                              | 10.00                                                                                                                                                                                                                                                                                                                                                                                                                                                                                                                                                                                                                                                                                                                                                                                                                                                                                                                                                                                  | 12                                                                                                                                                                                                                                                                                                                                                                                                                                                                                                                                                                                                                                                                                                                   |
| 3 x 6 Wave<br>Accent                              | (3" x 6")<br>(7.60 cm x 15.20 cm)                                                                                                                                                    | 5/16"                                                                                                                                                                                                                                                                                                                                                                                                                                                                                                                                                                                             |                                                                                                                                                                                                                                                                                                                                                                                                                                                                                                                                                                                                                                                                                                                                                                                                                                                                                                                                                                                        | 18                                                                                                                                                                                                                                                                                                                                                                                                                                                                                                                                                                                                                                                                                                                   |
| 3 x 6<br>Classic<br>Accent                        | (3" x 6")<br>(7.60 cm x 15.20 cm)                                                                                                                                                    | 5/16"                                                                                                                                                                                                                                                                                                                                                                                                                                                                                                                                                                                             |                                                                                                                                                                                                                                                                                                                                                                                                                                                                                                                                                                                                                                                                                                                                                                                                                                                                                                                                                                                        | 16                                                                                                                                                                                                                                                                                                                                                                                                                                                                                                                                                                                                                                                                                                                   |
| 2 x 6 Shelf<br>Rail                               | (2-3/16" x 6")<br>(5.50 cm x 15.20 cm)                                                                                                                                               |                                                                                                                                                                                                                                                                                                                                                                                                                                                                                                                                                                                                   |                                                                                                                                                                                                                                                                                                                                                                                                                                                                                                                                                                                                                                                                                                                                                                                                                                                                                                                                                                                        | 8                                                                                                                                                                                                                                                                                                                                                                                                                                                                                                                                                                                                                                                                                                                    |
| 2 x 2<br>Shelf Rail<br>Corner                     | (2-3/16" x 2-3/16")<br>(5.50 cm x 5.50 cm)                                                                                                                                           |                                                                                                                                                                                                                                                                                                                                                                                                                                                                                                                                                                                                   |                                                                                                                                                                                                                                                                                                                                                                                                                                                                                                                                                                                                                                                                                                                                                                                                                                                                                                                                                                                        | 12                                                                                                                                                                                                                                                                                                                                                                                                                                                                                                                                                                                                                                                                                                                   |
|                                                   | 3 x 6<br>Bevel Wall<br>Tile<br>2 x 4 Brick-<br>joint mosaic<br>(Dot-<br>mounted)<br>3 x 6 Wave<br>Accent<br>3 x 6<br>Classic<br>Accent<br>2 x 6 Shelf<br>Rail<br>2 x 2<br>Shelf Rail | $3 \times 6$ (7.60 cm x 15.20 cm) $3 \times 6$ (3" x 6")         Bevel Wall       (7.60 cm x 15.20 cm) $2 \times 4$ Brick-joint mosaic       (12" x 12" Sheet)         joint mosaic       (30.48 cm x 30.48 cm         (Dot-mounted)       (3" x 6") $3 \times 6$ (3" x 6")         Accent       (3" x 6") $(7.60 \text{ cm x 15.20 cm})$ $3 \times 6$ (3" x 6")         Classic       (3" x 6")         Accent       (2.3/16" x 6") $2 \times 6$ Shelf       (2-3/16" x 6")         Rail       (2-3/16" x 2-3/16") $2 \times 2$ (2-3/16" x 2-3/16")         Shelf Rail       (5.50 cm x 5.50 cm) | $3 \times 6$ Wall Tile $\binom{(3'' \times 6'')}{(760 \text{ cm x } 15.20 \text{ cm})}$ $5/16''$ $3 \times 6$ $\binom{(3'' \times 6'')}{(760 \text{ cm x } 15.20 \text{ cm})}$ $3/8''$ $2 \times 4$ Brick-joint mosaic $\binom{(3'' \times 6'')}{(760 \text{ cm x } 15.20 \text{ cm})}$ $3/8''$ $2 \times 4$ Brick-joint mosaic $\binom{(12'' \times 12'' \text{ Sheet})}{(30.48 \text{ cm x } 30.48 \text{ cm}}$ $1/4''$ $3 \times 6$ $\binom{(3'' \times 6'')}{(760 \text{ cm x } 15.20 \text{ cm})}$ $5/16''$ $3 \times 6$ $\binom{(3'' \times 6'')}{(760 \text{ cm x } 15.20 \text{ cm})}$ $5/16''$ $3 \times 6$ $\binom{(3'' \times 6'')}{(760 \text{ cm x } 15.20 \text{ cm})}$ $5/16''$ $3 \times 6$ $\binom{(2-3/16'' \times 6'')}{(7.60 \text{ cm x } 15.20 \text{ cm})}$ $5/16''$ $2 \times 6$ Shelf $\binom{(2-3/16'' \times 6'')}{(5.50 \text{ cm x } 15.20 \text{ cm})}$ $$ $2 \times 2$ $\binom{(2-3/16'' \times 2^{-3/16''})}{(5.50 \text{ cm x } 5.50 \text{ cm})}$ $$ | $3 \times 6$ Wall Tile $(3" \times 6")$<br>$(7.60 \text{ cm} \times 15.20 \text{ cm})$ $5/16"$ $12.50$ $3 \times 6$<br>Bevel Wall<br>Tile $(3" \times 6")$<br>$(7.60 \text{ cm} \times 15.20 \text{ cm})$ $3/8"$ $10.40$ $2 \times 4$ Brick-<br>joint mosaic<br>(Dot-<br>mounted) $(12" \times 12" \text{ Sheet})$<br>$(30.48 \text{ cm} \times 30.48 \text{ cm})$ $1/4"$ $10.00$ $3 \times 6$<br>Classic<br>Accent $(3" \times 6")$<br>$(7.60 \text{ cm} \times 15.20 \text{ cm})$ $5/16"$ $$ $3 \times 6$<br>Classic<br>Accent $(3" \times 6")$<br>$(7.60 \text{ cm} \times 15.20 \text{ cm})$ $5/16"$ $$ $2 \times 6$<br>Shelf<br>Rail $(2-3/16" \times 6")$<br>$(5.50 \text{ cm} \times 15.20 \text{ cm})$ $$ $$ |