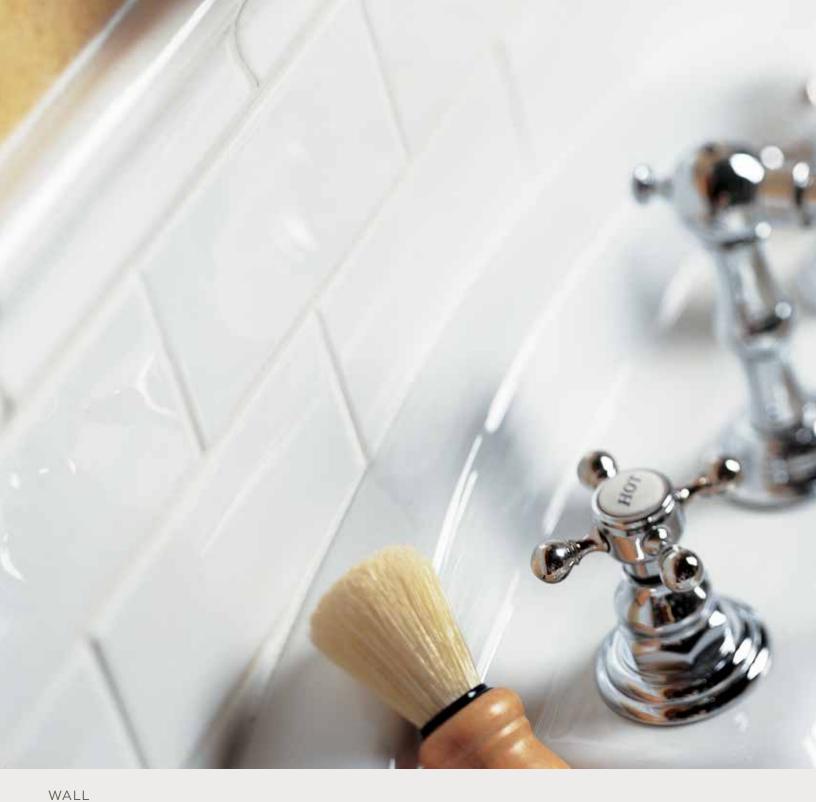

RITTENHOUSE SQUARE<sup>™</sup> GLAZED CERAMIC





## Classic Elegance

Fall in love with the time-honored look of Rittenhouse Square. This trendy, yet enduring collection has a color palette vast enough to fit any style.

- DESIGN VERSATILITY
  - Subway tile that works with traditional or modern design styles
  - Vast color palette works with a multitude of color schemes
- COORDINATING OPTIONS
  - Coordinating brick-joint mosaic and trim available
  - Colors coordinates with Modern Dimensions<sup>™</sup> and Semi-Gloss<sup>™</sup> and Matte<sup>™</sup> lines, offering more design options



PRE CONSUMER RECYCLED MATERIALS

#### WALL

## **RITTENHOUSE SQUARE<sup>™</sup>** GLAZED CERAMIC





Arctic White 0190

White 0100



Biscuit K175

(1), (2), (3), (4) and (5) indicate Price Groups,