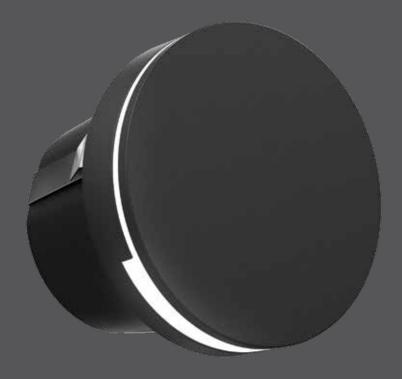

## Pearl

The simplicity of this design allows for the highest level of flexibility when choosing your application. Light glowing from all directions creates the perfect ambiance for every setting.

| Model                                                                                                                                                                                                                                                 | Size             | Watts | Delivered lumens              | CRI | Color °T                                                                                                                                                                                                                       | Voltage |
|-------------------------------------------------------------------------------------------------------------------------------------------------------------------------------------------------------------------------------------------------------|------------------|-------|-------------------------------|-----|--------------------------------------------------------------------------------------------------------------------------------------------------------------------------------------------------------------------------------|---------|
| LEDSTEP004D-CC                                                                                                                                                                                                                                        | 3-1/4"           | 3 W   | 50 lm                         | 90  | 2200, 2700, 3000,<br>3500, 4000 K                                                                                                                                                                                              | 120 V   |
| Specifications<br>Die-cast aluminum housing<br>Over 50,000 hours of service life<br>Switch-selectable CCT: 2200 K/2700 K/<br>3000 K/3500 K/4000 K<br>Integrated dimmable driver<br>Suitable for wet locations<br>Includes a junction box approved for |                  |       | Finish    BK Black   WH White |     | Note<br>Other color temperatures, finishes, and<br>voltage options are available but may<br>require minimum order quantities (MOQs)<br>and longer lead times. Please contact your<br>DALS representative for more information. |         |
| Concrete application<br>Refer to website for<br>Ideal operating tem<br>-20° to 40° C                                                                                                                                                                  | ns<br>dimmer cor |       |                               |     |                                                                                                                                                                                                                                |         |