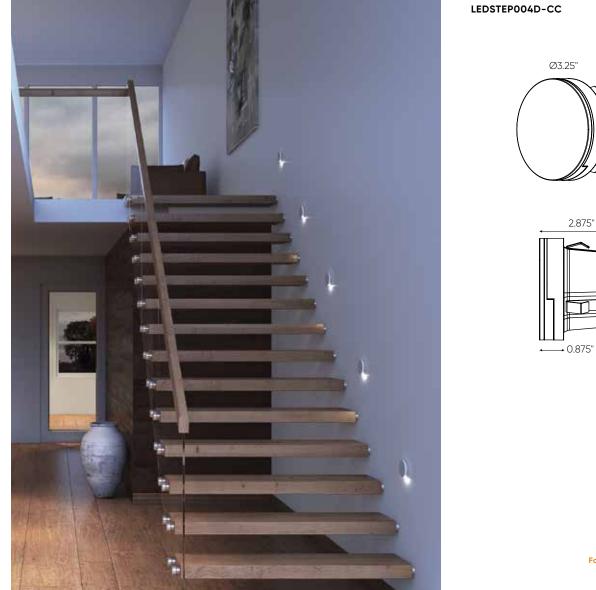

## Pearl

The simplicity of this design allows for the highest level of flexibility when choosing your application. Light glowing from all directions creates the perfect ambiance for every setting.

| Model                                                                                                                                                                                                                                                 | Size             | Watts | Delivered lumens              | CRI | Color °T                                                                                                                                                                                                                       | Voltage |
|-------------------------------------------------------------------------------------------------------------------------------------------------------------------------------------------------------------------------------------------------------|------------------|-------|-------------------------------|-----|--------------------------------------------------------------------------------------------------------------------------------------------------------------------------------------------------------------------------------|---------|
| LEDSTEP004D-CC                                                                                                                                                                                                                                        | 3-1/4"           | 3 W   | 50 lm                         | 90  | 2200, 2700, 3000,<br>3500, 4000 K                                                                                                                                                                                              | 120 V   |
| Specifications<br>Die-cast aluminum housing<br>Over 50,000 hours of service life<br>Switch-selectable CCT: 2200 K/2700 K/<br>3000 K/3500 K/4000 K<br>Integrated dimmable driver<br>Suitable for wet locations<br>Includes a junction box approved for |                  |       | Finish    BK Black   WH White |     | Note<br>Other color temperatures, finishes, and<br>voltage options are available but may<br>require minimum order quantities (MOQs)<br>and longer lead times. Please contact your<br>DALS representative for more information. |         |
| Concrete application<br>Refer to website for<br>Ideal operating tem<br>-20° to 40° C                                                                                                                                                                  | ns<br>dimmer cor |       |                               |     |                                                                                                                                                                                                                                |         |