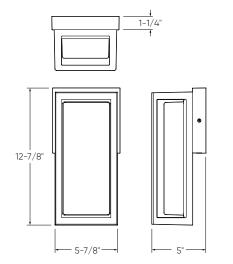

## Frame

Frame elegantly combines functionality with style, offering a dynamic lighting experience, all conveniently controlled by a sleek smart button for personalized illumination.

| Model    | Size | Watts | Delivered lumens | CRI | Color °T       | Voltage |
|----------|------|-------|------------------|-----|----------------|---------|
| DCP-CGWS | 16"  | 20 W  | 1200 lm          | 80  | RGB + 2200 K - | 120 V   |
|          |      |       |                  |     | 4000 K         |         |