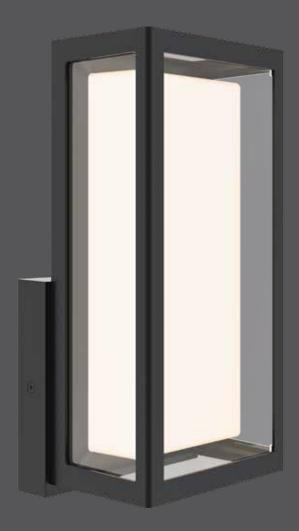

## Frame

Frame elegantly combines functionality with style, offering a dynamic lighting experience, all conveniently controlled by a sleek smart button for personalized illumination.

| Model    | Size | Watts | Delivered lumens | CRI | Color °T       | Voltage |
|----------|------|-------|------------------|-----|----------------|---------|
| DCP-CGWS | 16"  | 20 W  | 1200 lm          | 80  | RGB + 2200 K - | 120 V   |
|          |      |       |                  |     | 4000 K         |         |

### Finish