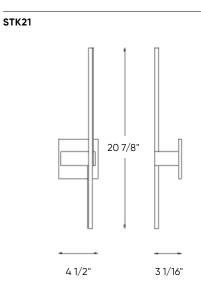

# Slim wall mount

This unique design will provide a beautiful light patern on your walls. From hallways to bedrooms, this sconce will blend perfectly with your decor.

| Model | Size | Watts | Delivered lumens | CRI | Color °T | Voltage       |
|-------|------|-------|------------------|-----|----------|---------------|
| STK21 | 21"  | 7 W   | 400 lm           | 90  | 3000 K   | 120 V - 277 V |
| STK37 | 37"  | 13 W  | 840 lm           | 90  | 3000 K   | 120 V - 277 V |