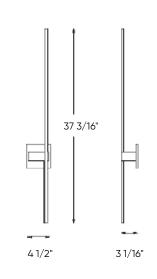

# Slim wall mount

This unique design will provide a beautiful light patern on your walls. From hallways to bedrooms, this sconce will blend perfectly with your decor.

| Model | Size | Watts | Delivered lumens | CRI | Color °T | Voltage       |
|-------|------|-------|------------------|-----|----------|---------------|
| STK21 | 21"  | 7 W   | 400 lm           | 90  | 3000 K   | 120 V - 277 V |
| STK37 | 37"  | 13 W  | 840 lm           | 90  | 3000 K   | 120 V - 277 V |