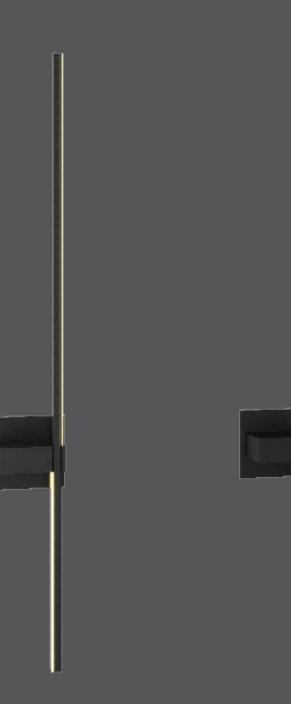

# Slim wall mount

This unique design will provide a beautiful light patern on your walls. From hallways to bedrooms, this sconce will blend perfectly with your decor.

| Model | Size | Watts | Delivered lumens | CRI | Color °T | Voltage       |
|-------|------|-------|------------------|-----|----------|---------------|
| STK21 | 21"  | 7 W   | 400 lm           | 90  | 3000 K   | 120 V - 277 V |
| STK37 | 37"  | 13 W  | 840 lm           | 90  | 3000 K   | 120 V - 277 V |