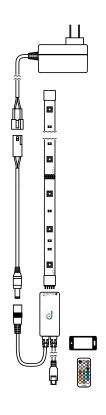

#### SM-TAP3M

3 m RGB+CCT tape kit that includes a WiFi-enabled controller which you can control with your smartphone or the infrared remote supplied with the kit

## Download the Dals Connect app

WiFi - no hub needed Create groups Set schedules Remote access Compatible with Google Assistant and Amazon Alexa

 SM-TAP1M
 1 x 39"

 SM-TAP3M
 1 x 118"

 SM-TAP5M
 1 x 196"