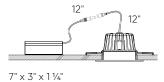

# Smart recessed light

When choosing a recessed fixture, eliminating glare is a priority. The unique positioning of the LED module in this series of downlights will meet that important need. The SMART RGR4 will add a touch of personnality to your room with the help of our new DALS Connect™ App.

#### **Specifications**

Over 50,000 hours of service life
Full color spectrum
2700K - 6500K in pure whites
Dimmable through the Dals Connect
app only
Minimal heat emission
Aluminum construction
Regressed light source