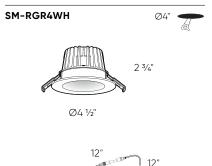

| Model     | Size | Watts | Delivered lumens | CRI | Color °T              | Voltage |
|-----------|------|-------|------------------|-----|-----------------------|---------|
| SM-RGR4WH | 4"   | 14 W  | 700 lm           | 80+ | RGB + 2700 K - 6500 K | 120 V   |

#### SM-RGR4

4" RGB+CCT smart fixture with embedded WiFi-enabled controller which you can control with your smartphone