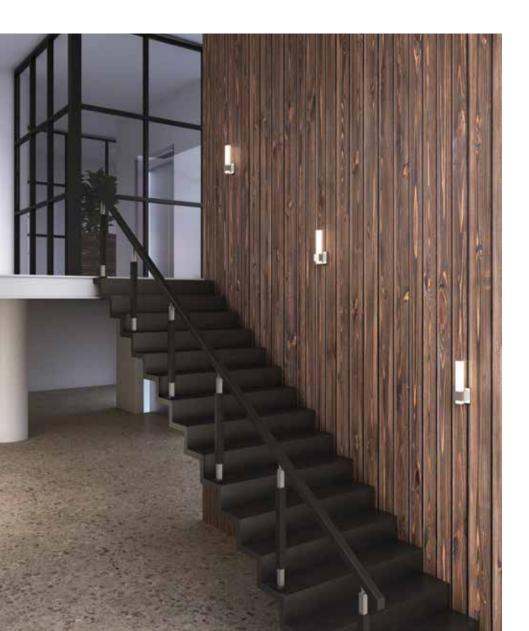

# Vanity light

This LED wall mount is perfect for applications in homes and condos. It is a popluar style for bathrooms, providing just the right amount of light to enhance your decor.

| Model           | Size | Watts | Delivered lumens | LED lumens | CRI | Color °T                          | Voltage |
|-----------------|------|-------|------------------|------------|-----|-----------------------------------|---------|
| LEDVAN002-CC-12 | 12"  | 8 W   | 380 lm           | 700 lm     | 80  | 2700, 3000, 3500,<br>4000, 5000 K | 120 V   |

### Note

Other Color °T and Finishes available, but may require MOQ's and longer lead times. Please contact your DALS representative for more information.

LEDVAN002-CC-12

4 1⁄4"