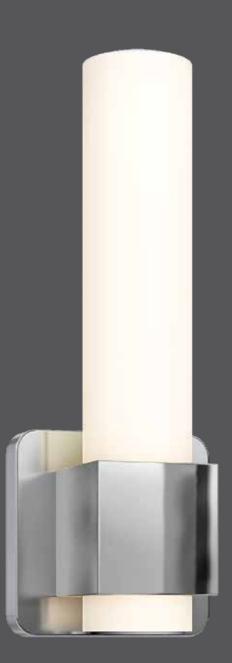

# Vanity light

This LED wall mount is perfect for applications in homes and condos. It is a popluar style for bathrooms, providing just the right amount of light to enhance your decor.

| Model           | Size | Watts | Delivered lumens | LED lumens | CRI | Color °T                          | Voltage |
|-----------------|------|-------|------------------|------------|-----|-----------------------------------|---------|
| LEDVAN002-CC-12 | 12"  | 8 W   | 380 lm           | 700 lm     | 80  | 2700, 3000, 3500,<br>4000, 5000 K | 120 V   |

## Specifications

Over 50,000 hours of service life Warm white light output Round frosted glass lens ADA compliant Low power consumption Superior color consistency Integrated dimmable direct-AC LED technology Switch-selectable CCT: 2700 K/ 3000 K/3500 K/4000 K/5000 K in canopy Suitable for damp locations Refer to website for dimmer compatibility 5-year warranty