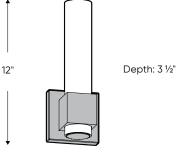

# Vanity light

This LED wall mount is perfect for applications in homes and condos. It is a popluar style for bathrooms, providing just the right amount of light to enhance your decor.

| Model           | Size | Watts | Delivered lumens | LED lumens | CRI | Color °T                          | Voltage |
|-----------------|------|-------|------------------|------------|-----|-----------------------------------|---------|
| LEDVAN002-CC-12 | 12"  | 8 W   | 380 lm           | 700 lm     | 80  | 2700, 3000, 3500,<br>4000, 5000 K | 120 V   |

### Note

Other Color °T and Finishes available, but may require MOQ's and longer lead times. Please contact your DALS representative for more information.

LEDVAN002-CC-12

4 1⁄4"