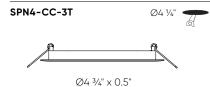

| Model      | Size | Watts | Delivered lumens | LED lumens | CRI | Color °T         | Voltage |
|------------|------|-------|------------------|------------|-----|------------------|---------|
| SPN4-CC-3T | 4"   | 11 W  | 800 lm           | 850 lm     | 90  | 3000-4000-5000 K | 120 V   |
| SPN6-CC-3T | 6"   | 14 W  | 1060 lm          | 1100 lm    | 90  | 3000-4000-5000 K | 120 V   |

#### SPN4-CC-3T

Dimmable 4" recessed downlight, black/ satin nickel/white finishes, with 3 switchselectable CCT's: 3000 K, 4000 K, 5000 K