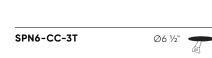

| Model      | Size | Watts | Delivered lumens | LED lumens | CRI | Color °T         | Voltage |
|------------|------|-------|------------------|------------|-----|------------------|---------|
| SPN4-CC-3T | 4"   | 11 W  | 800 lm           | 850 lm     | 90  | 3000-4000-5000 K | 120 V   |
| SPN6-CC-3T | 6"   | 14 W  | 1060 lm          | 1100 lm    | 90  | 3000-4000-5000 K | 120 V   |