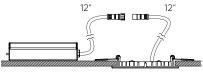

#### Accessories

REC-EXT108 108" extension cable

## REC-EXT230 230" extension cable

**RFP-UNI** Universal rough-in plate