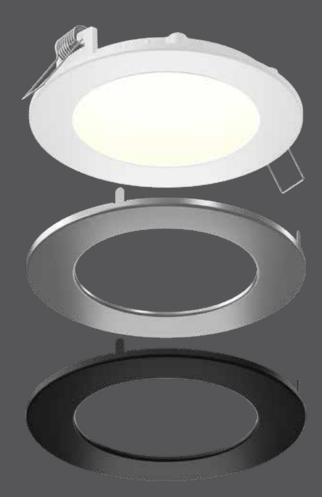

# Round LED panel light with interchangeable trim finishes

County Star

If you are looking for a sleek, attractive LED option for your ceilings, then our color changing panel light with interchangeable trims is the perfect choice. With the flick of a switch, you have the ability to select one of three pre-set color temperatures - 3000, 4000 and 5000 K - convenience at your fingertips.

# Specifications

Every fixture includes a junction box with integrated dimmable driver Can be daisy chained Minimal heat emission Aluminum construction IC certification (suitable for direct contact with insulation) Air-tight certified as per ASTM E283-04 Suitable for damp locations Over 50,000 hours of service life 3 interchangeable trim colors Switch-selectable CCT: 3000 K/ 4000 K/5000 K

# Finish

| ВК | Black        |
|----|--------------|
| SN | Satin Nickel |
| WH | White        |