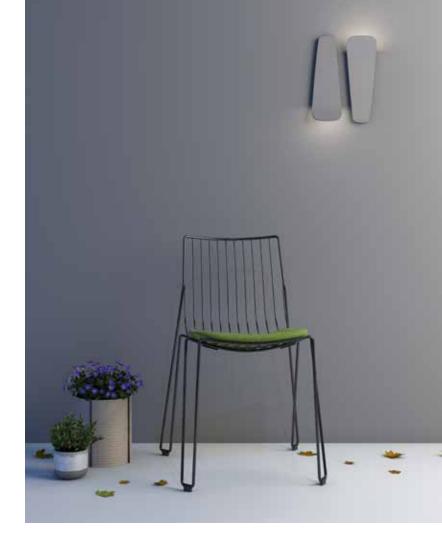

## **LED Wall mount**

| Model                                       | Watts    | Delivered lume | ns LED lumens                 | CRI | Color °T | Voltage |
|---------------------------------------------|----------|----------------|-------------------------------|-----|----------|---------|
| LEDWALL-I                                   | 7 W      | 490 lm         | 875 lm                        | 90  | 3000 K   | 120 V   |
|                                             |          |                |                               |     |          |         |
| Specifications                              |          | Finish         |                               |     |          |         |
| Aluminum construction                       |          | ВК             | Black                         |     |          |         |
| Fully sealed light engine                   |          | BZ             | Bronze                        |     |          |         |
| Up/down application                         |          | SG             | Silver grey                   |     |          |         |
| Over 50,000 hours of service life           |          | WH             | White                         |     |          |         |
| Low profile design                          |          |                |                               |     |          |         |
| Warm white light output                     |          | Order e        | Order example                 |     |          |         |
| Superior color con                          | sistency |                | ·                             |     |          |         |
| Integrated dimmable driver<br>ADA compliant |          |                | LEDWALL-I-BZ                  |     |          |         |
|                                             |          |                | Dimmable LEDWALL-I wall mount |     |          |         |
|                                             |          | in a bro       | onze finish                   |     |          |         |

## LEDWALL-I