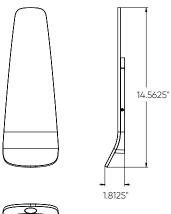

## **LED Wall mount**

| Model                                       | Watts    | Delivered lume | ns LED lumens                 | CRI | Color °T | Voltage |
|---------------------------------------------|----------|----------------|-------------------------------|-----|----------|---------|
| LEDWALL-I                                   | 7 W      | 490 lm         | 875 lm                        | 90  | 3000 K   | 120 V   |
|                                             |          |                |                               |     |          |         |
| Specifications                              |          | Finish         |                               |     |          |         |
| Aluminum construction                       |          | ВК             | Black                         |     |          |         |
| Fully sealed light engine                   |          | BZ             | Bronze                        |     |          |         |
| Up/down application                         |          | SG             | Silver grey                   |     |          |         |
| Over 50,000 hours of service life           |          | WH             | White                         |     |          |         |
| Low profile design                          |          |                |                               |     |          |         |
| Warm white light output                     |          | Order e        | Order example                 |     |          |         |
| Superior color con                          | sistency |                | ·                             |     |          |         |
| Integrated dimmable driver<br>ADA compliant |          |                | LEDWALL-I-BZ                  |     |          |         |
|                                             |          |                | Dimmable LEDWALL-I wall mount |     |          |         |
|                                             |          | in a bro       | onze finish                   |     |          |         |