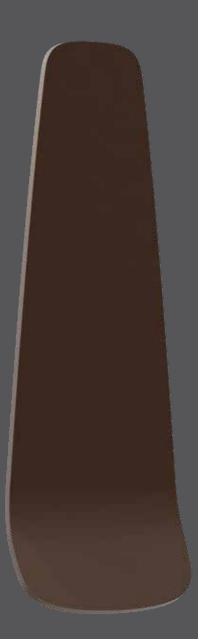

## **LED Wall mount**

| Model                                       | Watts    | Delivered lume | ns LED lumens                 | CRI | Color °T | Voltage |
|---------------------------------------------|----------|----------------|-------------------------------|-----|----------|---------|
| LEDWALL-I                                   | 7 W      | 490 lm         | 875 lm                        | 90  | 3000 K   | 120 V   |
|                                             |          |                |                               |     |          |         |
| Specifications                              |          | Finish         |                               |     |          |         |
| Aluminum construction                       |          | ВК             | Black                         |     |          |         |
| Fully sealed light engine                   |          | BZ             | Bronze                        |     |          |         |
| Up/down application                         |          | SG             | Silver grey                   |     |          |         |
| Over 50,000 hours of service life           |          | WH             | White                         |     |          |         |
| Low profile design                          |          |                |                               |     |          |         |
| Warm white light output                     |          | Order e        | Order example                 |     |          |         |
| Superior color con                          | sistency |                | ·                             |     |          |         |
| Integrated dimmable driver<br>ADA compliant |          |                | LEDWALL-I-BZ                  |     |          |         |
|                                             |          |                | Dimmable LEDWALL-I wall mount |     |          |         |
|                                             |          | in a bro       | onze finish                   |     |          |         |