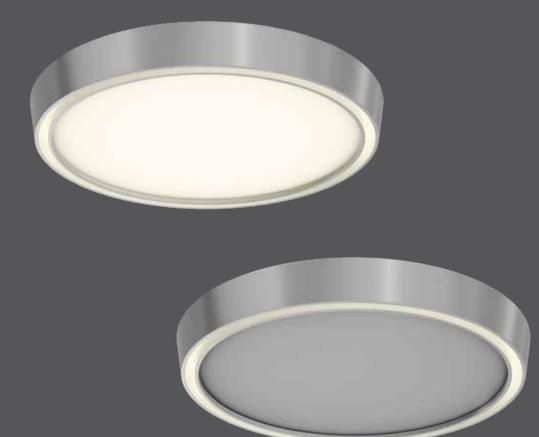

# **Bloom flush mount**

Our LED flush mounts put ease and flexibility at your fingertips. When dimming the light fixture under 20%, only the glow ring will be activated, providing the perfect night light.

#### **Specifications**

120 V direct connection

Integrated driver

Over 50,000 hours of service life

Warm white light

Excellent color rendering

Superior LED performance and lifespan

Smooth 360° wide spread

Minimal heat emission

Frosted lens

Edge-lit technology

Die-cast aluminum housing

General lighting zone turns off in the

lower dimming range