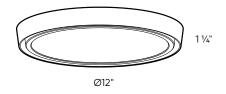

| Model    | Size | Watts | Delivered lumens | LED lumens | CRI | Color °T | Voltage |
|----------|------|-------|------------------|------------|-----|----------|---------|
| CFR12-3K | 12"  | 26 W  | 1570 lm          | 2300 lm    | 90  | 3000 K   | 120 V   |