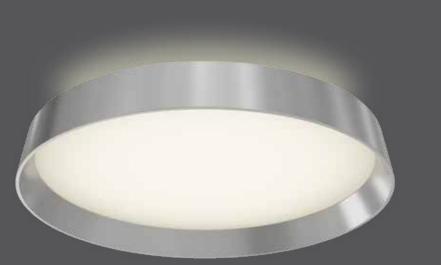

## Aurora flush mount

We have succeeded in creating a very unique solution with our LED flush mounts. They project a tremendous amount of light, and can also be dimmed to provide a halo that will gently illuminate your way during the night hours.

## Specifications

120 V direct connection Integrated driver Over 50,000 hours of service life Warm white light Excellent color rendering Superior LED performance and lifespan Smooth 360° wide spread Minimal heat emission Frosted lens Edge-lit technology Die-cast aluminum housing General lighting zone turns off in the lower dimming range