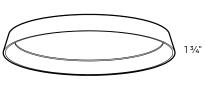

| Model    | Size | Watts | Delivered lumens | LED lumens | CRI | Color °T | Voltage |
|----------|------|-------|------------------|------------|-----|----------|---------|
| CFH12-3K | 12"  | 26 W  | 1850 lm          | 2300 lm    | 90  | 3000 K   | 120 V   |