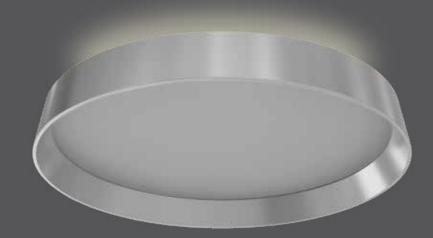

## Aurora flush mount

We have succeeded in creating a very unique solution with our LED flush mounts. They project a tremendous amount of light, and can also be dimmed to provide a halo that will gently illuminate your way during the night hours.

## Specifications

120 V direct connection Integrated driver Over 50,000 hours of service life Warm white light Excellent color rendering Superior LED performance and lifespan Smooth 360° wide spread Minimal heat emission Frosted lens Edge-lit technology Die-cast aluminum housing General lighting zone turns off in the lower dimming range