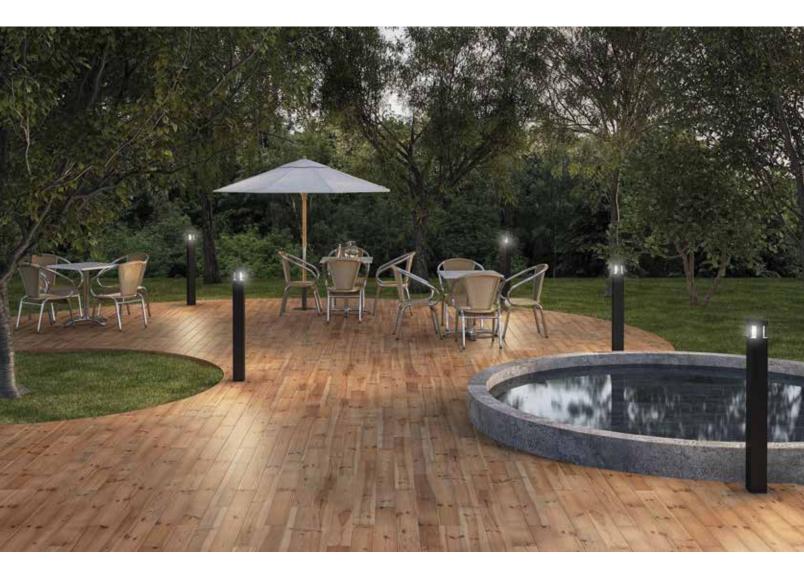

# **LED Bollard**

Our LED bollard will complete every project with style. Providing 7W of powerful light, flexibility and functionality are at your fingertips.

| Model          | Height | Watts | Delivered lumens | LED lumens | CRI | Color °T | Voltage |
|----------------|--------|-------|------------------|------------|-----|----------|---------|
| LEDPATH003D-24 | 24"    | 7 W   | 180 lm           | 700 lm     | 90  | 3000 K   | 120 V   |
| LEDPATH003D-30 | 30"    | 7 W   | 180 lm           | 700 lm     | 90  | 3000 K   | 120 V   |
| LEDPATH003D-36 | 36"    | 7 W   | 180 lm           | 700 lm     | 90  | 3000 K   | 120 V   |

## Over 50,000 hours of service life "X" shaped lighting pattern Low power consumption 120 V AC direct connection Available in total height of: 24, 30 and 36" Superior color consistency Integrated dimmable driver Anchor bolts included