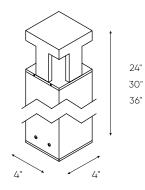

# **LED Bollard**

Our LED bollard will complete every project with style. Providing 7W of powerful light, flexibility and functionality are at your fingertips.

| Model          | Height | Watts | Delivered lumens | LED lumens | CRI | Color °T | Voltage |
|----------------|--------|-------|------------------|------------|-----|----------|---------|
| LEDPATH003D-24 | 24"    | 7 W   | 180 lm           | 700 lm     | 90  | 3000 K   | 120 V   |
| LEDPATH003D-30 | 30"    | 7 W   | 180 lm           | 700 lm     | 90  | 3000 K   | 120 V   |
| LEDPATH003D-36 | 36"    | 7 W   | 180 lm           | 700 lm     | 90  | 3000 K   | 120 V   |

## Over 50,000 hours of service life "X" shaped lighting pattern Low power consumption 120 V AC direct connection Available in total height of: 24, 30 and 36" Superior color consistency Integrated dimmable driver Anchor bolts included