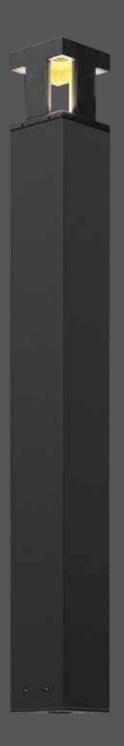

# **LED Bollard**

Our LED bollard will complete every project with style. Providing 7W of powerful light, flexibility and functionality are at your fingertips.

| Model          | Height | Watts | Delivered lumens | LED lumens | CRI | Color °T | Voltage |
|----------------|--------|-------|------------------|------------|-----|----------|---------|
| LEDPATH003D-24 | 24"    | 7 W   | 180 lm           | 700 lm     | 90  | 3000 K   | 120 V   |
| LEDPATH003D-30 | 30"    | 7 W   | 180 lm           | 700 lm     | 90  | 3000 K   | 120 V   |
| LEDPATH003D-36 | 36"    | 7 W   | 180 lm           | 700 lm     | 90  | 3000 K   | 120 V   |

## Over 50,000 hours of service life "X" shaped lighting pattern Low power consumption 120 V AC direct connection Available in total height of: 24, 30 and 36" Superior color consistency Integrated dimmable driver Anchor bolts included

# Finish

BK Black