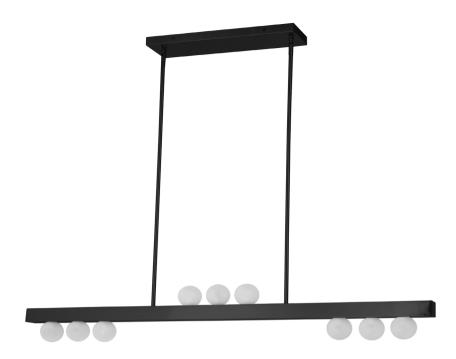

## RAL-429HP-MB - 9LT Horiz Pendant, AGB w/ WH Opal Glass

## 9 Light Halogen Horizontal Pendant Aged Brass with White Opal Glass

| Height<br>Width/Length<br>Depth<br>Weight                                                | 6<br>42<br>2.75<br>10           | No. of Bulbs<br>LED Compatible<br>Total Wattage                 | 9<br>LED Compatible<br>225                                    |
|------------------------------------------------------------------------------------------|---------------------------------|-----------------------------------------------------------------|---------------------------------------------------------------|
| Body Material<br>Finish/Color<br>Type of Finish                                          | Metal<br>Matte Black<br>Painted | Second Material<br>Second Finish/Color<br>Second Type of Finish | Glass<br>White<br>Frosted                                     |
| Bulb 1 Amount Bulb 1 Base Type Bulb 1 Max Watt. Bulb 1 Included Bulb 1 Lumens Bulb 1 CRI | 9<br>G9<br>25<br>No             | Rated For<br>Voltage<br>Approval<br>Warranty<br>Instal Position | Dry<br>120V<br>cUL or equivalent<br>1 Year Limited<br>Ceiling |