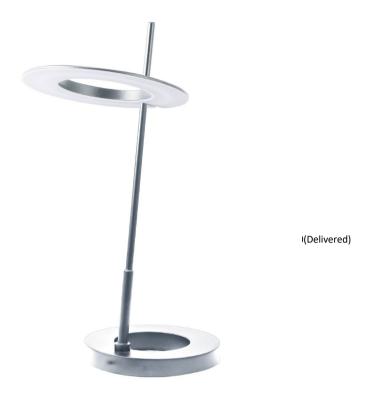

## FLY-2211LEDT-SLV - 11W Table Lamp, SLV

## 11W Table Lamp Silver

| Height<br>Width/Length<br>Depth<br>Weight                                                | 22<br>8.5<br>8.5<br>8                                          | No. of Bulbs<br>LED Compatible<br>Total Wattage                 | 1<br>Integrated LED<br>11                                    |
|------------------------------------------------------------------------------------------|----------------------------------------------------------------|-----------------------------------------------------------------|--------------------------------------------------------------|
| Body Material<br>Finish/Color<br>Type of Finish                                          | Metal<br>Silver<br>Painted                                     | Second Material<br>Second Finish/Color                          | Acrylic<br>White                                             |
| Bulb 1 Amount Bulb 1 Base Type Bulb 1 Max Watt. Bulb 1 Included Bulb 1 Lumens Bulb 1 CRI | 1<br>DC LED<br>11<br>Yes<br>825(Initial) 400(Delivered)<br>80+ | Rated For<br>Voltage<br>Approval<br>Warranty<br>Instal Position | Dry<br>120V<br>cUL or equivalent<br>3 Years Limited<br>Table |