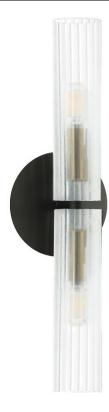

## WAN-192W-MB-AGB-FR - 2LT Incandescent Wall Sconce, MB & AGB w/ FR Glass

No. of Bulbs Height 20.5 Width/Length **LED Compatible LED Compatible** 6 Depth 4 **Total Wattage** 120 3 Weight **Body Material** Metal **Second Material** Glass Finish/Color Matte Black Second Finish/Color Frosted Type of Finish Painted **Bulb 1 Amount** 2 **Rated For** Damp Location **Bulb 1 Base Type** E12 Voltage 120V **Bulb 1 Max Watt.** 60 **Bulb 1 Included** cUL or equivalent No **Approval Bulb 1 Lumens** Warranty 1 Year Limited **Instal Position Bulb 1 CRI** Wall