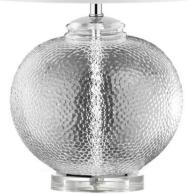

## TYR-235T-CLR - 1LT Glass Table Lamp w/ White Shade

## 1 Light Incandescent Glass Table Lamp with White Shade

| Height<br>Width/Length<br>Depth<br>Weight                       | 23.5<br>14<br>14<br>6 | No. of Bulbs<br>LED Compatible<br>Total Wattage | 1<br>LED Compatible<br>100       |
|-----------------------------------------------------------------|-----------------------|-------------------------------------------------|----------------------------------|
| Body Material                                                   | Glass                 | Second Material                                 | Metal                            |
| Finish/Color                                                    | Clear                 | Second Finish/Color                             | Polished Chrome                  |
| Type of Finish                                                  | Glass                 | Second Type of Finish                           | Electroplated                    |
| Bulb 1 Amount Bulb 1 Base Type Bulb 1 Max Watt. Bulb 1 Included | 1<br>E26<br>100<br>No | Rated For<br>Voltage<br>Approval                | Dry<br>120V<br>cUL or equivalent |
| Bulb 1 Lumens                                                   |                       | Warranty                                        | 1 Year                           |
| Bulb 1 CRI                                                      |                       | Instal Position                                 | Table/Desk                       |