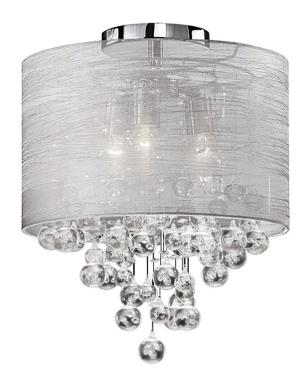

## TAH-122FH-PC - 2LT Incan Crystal Flush-Mount P Chrome Silver

2 Light Incandescent Crystal Flush Mount Polished Chrome Finish with Silver Organza Shade

| Height<br>Width/Length<br>Depth<br>Weight                                                | 16.3<br>12<br>12<br>9                     | No. of Bulbs<br>LED Compatible<br>Total Wattage                 | 2<br>LED Compatible<br>120                            |
|------------------------------------------------------------------------------------------|-------------------------------------------|-----------------------------------------------------------------|-------------------------------------------------------|
| Body Material<br>Finish/Color<br>Type of Finish                                          | Metal<br>Polished Chrome<br>Electroplated | Second Material<br>Second Finish/Color<br>Second Type of Finish | Crystal<br>Clear<br>Optical                           |
| Bulb 1 Amount Bulb 1 Base Type Bulb 1 Max Watt. Bulb 1 Included Bulb 1 Lumens Bulb 1 CRI | 2<br>E26<br>60<br>No                      | Rated For<br>Voltage<br>Approval<br>Warranty<br>Instal Position | Dry<br>120V<br>cUL or equivalent<br>1 Year<br>Ceiling |