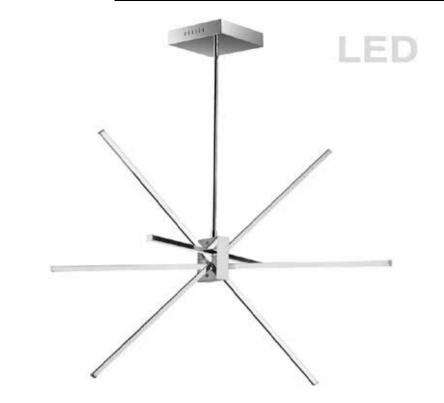

## SUM-34P-PC - 46W Pendant, Polished Chrome Finish

4 Light LED Pendant, Polished Chrome Finish

| Height<br>Width/Length<br>Depth<br>Weight             | 21<br>30<br>21<br>12                                | No. of Bulbs<br>LED Compatible<br>Total Wattage | 4<br>Integrated LED<br>46                      |
|-------------------------------------------------------|-----------------------------------------------------|-------------------------------------------------|------------------------------------------------|
| Body Material<br>Finish/Color<br>Type of Finish       | Stainless Steel<br>Polished Chrome<br>Electroplated | Second Finish/Color                             | White                                          |
| Bulb 1 Amount<br>Bulb 1 Base Type<br>Bulb 1 Max Watt. | 4<br>LED<br>11.5                                    | Rated For<br>Voltage                            | Damp Location<br>120                           |
| Bulb 1 Included<br>Bulb 1 Lumens<br>Bulb 1 CRI        | Yes<br>3000<br>80+                                  | Approval<br>Warranty<br>Instal Position         | cUL or equivalent<br>5 Year Limited<br>Ceiling |