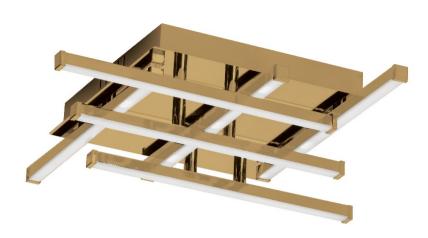

## SUM-1414FH-AGB - 18W Flush Mount AGB w/ WH Acrylic Diffuser

## 18W LED Flush Mount Aged Brass with White Acrylic Diffuser

| Height                 | 3.25          | No. of Bulbs    | 6                 |  |
|------------------------|---------------|-----------------|-------------------|--|
| Width/Length           | 14.75         | LED Compatible  | Integrated LED    |  |
| Depth                  | 14.75         | Total Wattage   | 18                |  |
| Weight                 | 8             |                 |                   |  |
| Body Material          | Metal         |                 |                   |  |
| Finish/Color           | Aged Brass    |                 |                   |  |
| Type of Finish         | Electroplated |                 |                   |  |
| Bulb 1 Amount          | 6             | Rated For       | Damp              |  |
| Bulb 1 Base Type       | LED           | Voltage         | 120V              |  |
| Bulb 1 Max Watt.       | 3             |                 |                   |  |
| <b>Bulb 1 Included</b> | Yes           | Approval        | cUL or equivalent |  |
| <b>Bulb 1 Lumens</b>   | 1100          | Warranty        | 5 Years           |  |
| Bulb 1 CRI             | 80+           | Instal Position | Ceiling           |  |