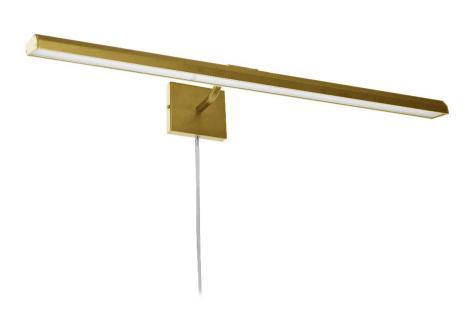

40W 32" Picture Light, Aged Brass with Frosted Glass Diffuser

| Height<br>Width/Length<br>Depth<br>Weight | 2.75<br>32<br>9<br>7 | No. of Bulbs<br>LED Compatible<br>Total Wattage | 4<br>Integrated LED<br>40 |
|-------------------------------------------|----------------------|-------------------------------------------------|---------------------------|
| <b>Body Material</b>                      | Metal                | Second Material                                 | Glass                     |
| Finish/Color                              | Aged Brass           | Second Finish/Color                             | Frosted                   |
| Type of Finish                            | Electroplated        |                                                 |                           |
| Bulb 1 Amount                             | 4                    | Rated For                                       | Dry                       |
| Bulb 1 Base Type                          | LED                  | Voltage                                         | 120V                      |
| Bulb 1 Max Watt.                          | 10                   |                                                 |                           |
| <b>Bulb 1 Included</b>                    | Yes                  | Approval                                        | cUL or equivalent         |
| <b>Bulb 1 Lumens</b>                      | 2800                 | Warranty                                        | 5 Years                   |
| Bulb 1 CRI                                | 90+                  | Instal Position                                 | Wall                      |