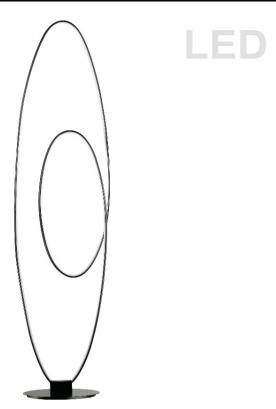

## PHX-6060LEDF-MB - 60W Floor Lamp, Matte Black Finish

## 60W LED Floor Lamp, Matte Black

| Height               | 60          | No. of Bulbs    | 1                 |
|----------------------|-------------|-----------------|-------------------|
| Width/Length         | 13.5        | LED Compatible  | Integrated LED    |
| Depth                | 11          | Total Wattage   | 60                |
| Weight               | 14          |                 |                   |
| <b>Body Material</b> | Metal       |                 |                   |
| Finish/Color         | Matte Black |                 |                   |
| Type of Finish       | Painted     |                 |                   |
| Bulb 1 Amount        | 1           | Rated For       | Dry               |
| Bulb 1 Base Type     | LED         | Voltage         | 120V              |
| Bulb 1 Max Watt.     | 60          |                 |                   |
| Bulb 1 Included      | Yes         | Approval        | cUL or equivalent |
| <b>Bulb 1 Lumens</b> | 1740        | Warranty        | 5 Years           |
| Bulb 1 CRI           |             | Instal Position | Floor             |