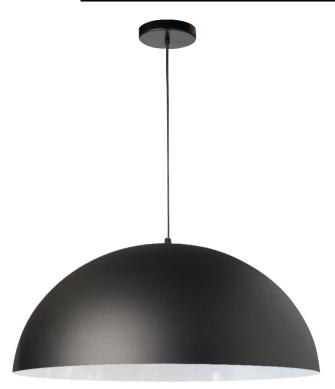

## OFE-201P-MB - 1LT Incandescent Pendant, MB

## 1 Light Incandescent Large Dome Pendant, Matte Black

| Height<br>Width/Length<br>Depth                 | 10<br>20<br>20                  | No. of Bulbs<br>LED Compatible<br>Total Wattage | 1<br>LED Compatible<br>60 |
|-------------------------------------------------|---------------------------------|-------------------------------------------------|---------------------------|
| Weight                                          | 14                              |                                                 |                           |
| Body Material<br>Finish/Color<br>Type of Finish | Metal<br>Matte Black<br>Painted |                                                 |                           |
| Bulb 1 Amount                                   | 1                               | Rated For                                       | Dry                       |
| Bulb 1 Base Type                                | E26                             | Voltage                                         | 120V                      |
| Bulb 1 Max Watt.                                | 60                              |                                                 |                           |
| Bulb 1 Included                                 | No                              | Approval                                        | cUL or equivalent         |
| Bulb 1 Lumens                                   |                                 | Warranty                                        | 1 Year                    |
| Bulb 1 CRI                                      |                                 | Instal Position                                 | Ceiling                   |