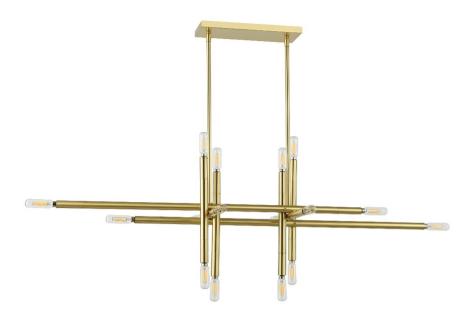

## KAN-4016HP-AGB - 16LT Incand Horiz Pendant, AGB

## 16 Light Incandescent Horizontal Pendant, Aged Brass

| Height                 | 14.25         | No. of Bulbs    | 16                |
|------------------------|---------------|-----------------|-------------------|
| Width/Length           | 40            | LED Compatible  | LED Compatible    |
| Depth                  | 14.25         | Total Wattage   | 960               |
| Weight                 | 6             |                 |                   |
| Body Material          | Metal         |                 |                   |
| Finish/Color           | Aged Brass    |                 |                   |
| Type of Finish         | Electroplated |                 |                   |
| Bulb 1 Amount          | 16            | Rated For       | Dry               |
| Bulb 1 Base Type       | E12           | Voltage         | 120V              |
| Bulb 1 Max Watt.       | 60            |                 |                   |
| <b>Bulb 1 Included</b> | No            | Approval        | cUL or equivalent |
| <b>Bulb 1 Lumens</b>   |               | Warranty        | 1 Year            |
| Bulb 1 CRI             |               | Instal Position | Ceiling           |