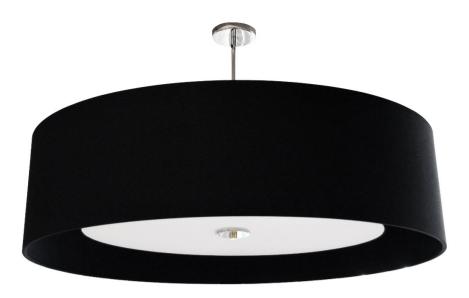

## HEL-304P-PC-BW - 4LT Helena Pendant PC, Black w/White Diffuser

## 4 Light Helena Pendant Polished Chrome Black with White Diffuser

| Height                        | 20                        | No. of Bulbs         | 4                 |
|-------------------------------|---------------------------|----------------------|-------------------|
| Width/Length                  | 30                        | LED Compatible       | LED Compatible    |
| Depth                         | 30                        | <b>Total Wattage</b> | 240               |
| Weight                        | 7                         |                      |                   |
| Body Material<br>Finish/Color | Fabric<br>Polished Chrome |                      |                   |
| Type of Finish                | Electroplated             |                      |                   |
| Bulb 1 Amount                 | 4                         | Rated For            | Dry Location      |
| Bulb 1 Base Type              | E26                       | Voltage              | 120V              |
| Bulb 1 Max Watt.              | 60                        |                      |                   |
| <b>Bulb 1 Included</b>        | No                        | Approval             | cUL or equivalent |
| <b>Bulb 1 Lumens</b>          |                           | Warranty             | 1 Year            |
| Bulb 1 CRI                    |                           | Instal Position      | Ceiling           |