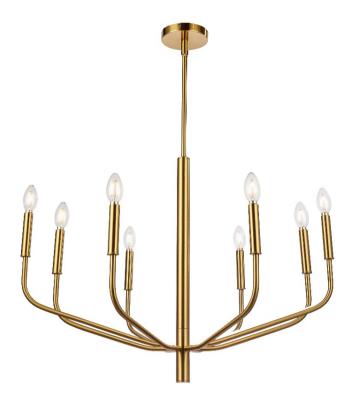

## ELN-328C-AGB - 8LT Chandelier, AGB Finish

## 8 Light Incandescent Chandelier, Aged Brass

| Height Width/Length Depth                                                                | 28<br>32<br>32                         | No. of Bulbs<br>LED Compatible<br>Total Wattage                 | 8<br>LED Compatible<br>480                             |
|------------------------------------------------------------------------------------------|----------------------------------------|-----------------------------------------------------------------|--------------------------------------------------------|
| Weight  Body Material  Finish/Color  Type of Finish                                      | 8.85  Metal  Aged Brass  Electroplated |                                                                 |                                                        |
| Bulb 1 Amount Bulb 1 Base Type Bulb 1 Max Watt. Bulb 1 Included Bulb 1 Lumens Bulb 1 CRI | 8<br>E12<br>60<br>No                   | Rated For<br>Voltage<br>Approval<br>Warranty<br>Instal Position | Damp<br>120V<br>cUL or equivalent<br>1 Year<br>Ceiling |