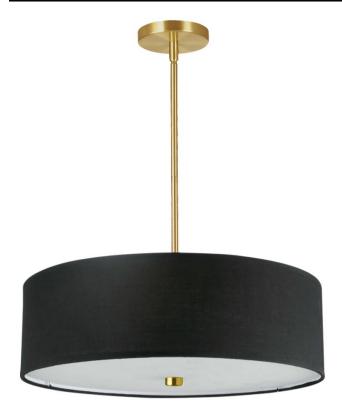

## 571-204P-AGB-BK - 4LT Incandescent Pendant AGB w/ Black Shade

4 Light Incandescent Pendant Aged Brass with Black Shade

| Height<br>Width/Length<br>Depth<br>Weight                                                | 5<br>20<br>20<br>6         | No. of Bulbs<br>LED Compatible<br>Total Wattage                 | 4<br>LED Compatible<br>240                            |
|------------------------------------------------------------------------------------------|----------------------------|-----------------------------------------------------------------|-------------------------------------------------------|
| Body Material<br>Finish/Color<br>Type of Finish                                          | Metal<br>Black<br>Hardback | Second Material<br>Second Finish/Color<br>Second Type of Finish | Metal<br>Aged Brass<br>Electroplated                  |
| Bulb 1 Amount Bulb 1 Base Type Bulb 1 Max Watt. Bulb 1 Included Bulb 1 Lumens Bulb 1 CRI | 4<br>E26<br>60<br>No       | Rated For Voltage  Approval Warranty Instal Position            | Dry<br>120V<br>cUL or equivalent<br>1 Year<br>Ceiling |