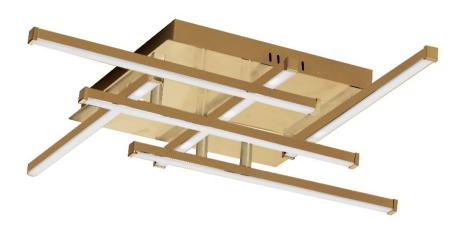

## SUM-2020FH-AGB - 20W Flush Mount, AGB

## 20W LED Flush Mount, Aged Brass with White Acrylic Diffuser

| Height               | 3.25          | No. of Bulbs    | 6                 |
|----------------------|---------------|-----------------|-------------------|
| Width/Length         | 20            | LED Compatible  | Integrated LED    |
| Depth                | 20            | Total Wattage   | 20                |
| Weight               | 10            |                 |                   |
| <b>Body Material</b> | Metal         |                 |                   |
| Finish/Color         | Aged Brass    |                 |                   |
| Type of Finish       | Electroplated |                 |                   |
| Bulb 1 Amount        | 6             | Rated For       | Damp              |
| Bulb 1 Base Type     | LED           | Voltage         | 120V              |
| Bulb 1 Max Watt.     | 3.3           |                 |                   |
| Bulb 1 Included      | Yes           | Approval        | cUL or equivalent |
| <b>Bulb 1 Lumens</b> | 1300          | Warranty        | 5 Years           |
| Bulb 1 CRI           | 80+           | Instal Position | Ceiling           |