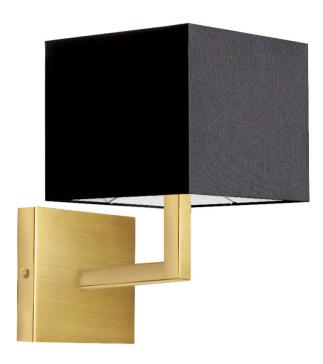

## 77-1W-AGB-BK - 1LT Wall Sconce, AGB w/ BK Shade

## 1 Light Incandescent Aged Brass Wall Sconce w/ Black Shade

| Height<br>Width/Length<br>Depth<br>Weight                                                | 10.5<br>6<br>7.5<br>2                | No. of Bulbs<br>LED Compatible<br>Total Wattage                 | 1<br>LED Compatible<br>60W                                   |
|------------------------------------------------------------------------------------------|--------------------------------------|-----------------------------------------------------------------|--------------------------------------------------------------|
| Body Material<br>Finish/Color<br>Type of Finish                                          | Metal<br>Aged Brass<br>Electroplated | Second Material<br>Second Finish/Color<br>Second Type of Finish | Fabric<br>Black<br>Fabric                                    |
| Bulb 1 Amount Bulb 1 Base Type Bulb 1 Max Watt. Bulb 1 Included Bulb 1 Lumens Bulb 1 CRI | 1<br>E12<br>60W<br>No                | Rated For<br>Voltage<br>Approval<br>Warranty<br>Instal Position | Damp Location<br>120V<br>cUL or equivalent<br>1 Year<br>Wall |