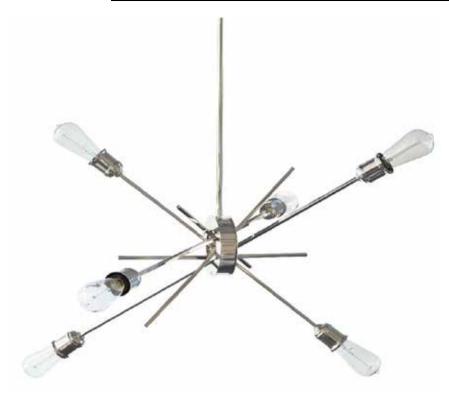

## NEB-336P-BC - 6LT Pendant, Burnished Chrome Finish

6 Light Pendant, Burnished Chrome Finish, 28" Diameter

| Height<br>Width/Length<br>Depth<br>Weight                                                | 32<br>8<br>32<br>11                        | No. of Bulbs<br>LED Compatible<br>Total Wattage                 | 6<br>LED Compatible<br>360                                     |
|------------------------------------------------------------------------------------------|--------------------------------------------|-----------------------------------------------------------------|----------------------------------------------------------------|
| Body Material<br>Finish/Color<br>Type of Finish                                          | Metal<br>Burnished Chrome<br>Electroplated |                                                                 |                                                                |
| Bulb 1 Amount Bulb 1 Base Type Bulb 1 Max Watt. Bulb 1 Included Bulb 1 Lumens Bulb 1 CRI | 6<br>E26<br>60<br>No                       | Rated For<br>Voltage<br>Approval<br>Warranty<br>Instal Position | Damp Location<br>120<br>cUL or equivalent<br>1 Year<br>Ceiling |