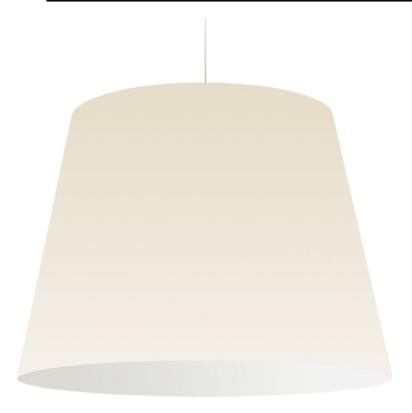

## OD-XL-720 - 1LT Oversized Drum Pendant X-Large Cream Shade

## 1 Light Oversized Drum Pendant X-Large Cream Shade

| Height<br>Width/Length<br>Depth<br>Weight             | 32<br>32<br>32<br>10 | No. of Bulbs<br>LED Compatible<br>Total Wattage | 1<br>LED Compatible<br>100W |
|-------------------------------------------------------|----------------------|-------------------------------------------------|-----------------------------|
| Body Material                                         | Fabric               | Second Material                                 | Metal                       |
| Finish/Color                                          | Cream                | Second Finish/Color                             | Polished Chrome             |
| Type of Finish                                        | Fabric               | Second Type of Finish                           | Electroplated               |
| Bulb 1 Amount<br>Bulb 1 Base Type<br>Bulb 1 Max Watt. | 1<br>E26<br>100W     | Rated For<br>Voltage                            | Damp Location<br>120V       |
| Bulb 1 Included                                       | No                   | Approval                                        | cUL or equivalent           |
| Bulb 1 Lumens                                         |                      | Warranty                                        | 1 Year                      |
| Bulb 1 CRI                                            |                      | Instal Position                                 | Ceiling                     |