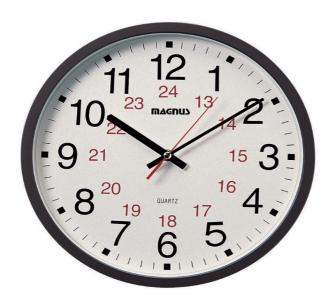

12/24 Hour Clock, Black, Sweep Style Second Hand, Glass Face



## #CONNECT!

| Height               | 12"     | Dimmable         | Not Dimmable      |
|----------------------|---------|------------------|-------------------|
| Width/Length         | 12"     | <br>             |                   |
| Depth                | 3.5"    |                  | W                 |
| Weight               | 3 lbs   |                  |                   |
| <b>Body Material</b> | Plastic | <br>             |                   |
| Finish/Color         | Black   | <br>             |                   |
| Type of Finish       | Painted | <br>             |                   |
|                      |         | <br>Approval     | cUL or equivalent |
|                      |         | Warranty         | 1 Year Limited    |
|                      |         | Install P