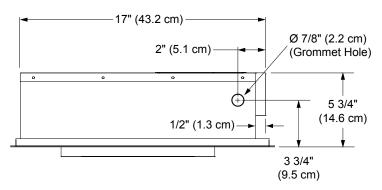

## **Cabinet Blower**

## PLANNING GUIDE

| Total Connected Load    | Blower Rating* (CFM)   | Approx. Ship<br>Weight |
|-------------------------|------------------------|------------------------|
| 4 Amps. @ 120Vac, 60 Hz | 600 Nom.; 585.6 Actual | 34 lbs                 |

\* At zero inches static pressure. Performance varies based on duct system configuration.

# **WARNING**

- Observe all local ordinances during planning and installation. Contact your local building department for details.
- This appliance must be installed in accordance with the accompanying installation instructions.

#### NOTE:

See downdraft Planning planning guide for approved applications.

# CABP3 Top





Airflow CFM (Cubic feet/minute)

### CABP3 Electrical-Location (side)



### **CABP3 Duct-Location (side)**