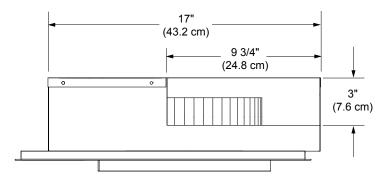

**Cabinet Blower**

## PLANNING GUIDE

| Total Connected Load    | Blower Rating* (CFM)   | Approx. Ship<br>Weight |
|-------------------------|------------------------|------------------------|
| 4 Amps. @ 120Vac, 60 Hz | 600 Nom.; 585.6 Actual | 34 lbs                 |

\* At zero inches static pressure. Performance varies based on duct system configuration.

# **WARNING**

- Observe all local ordinances during planning and installation. Contact your local building department for details.
- This appliance must be installed in accordance with the accompanying installation instructions.

#### NOTE:

See downdraft Planning planning guide for approved applications.

# CABP3 Top





Airflow CFM (Cubic feet/minute)

### CABP3 Electrical-Location (side)



### **CABP3 Duct-Location (side)**