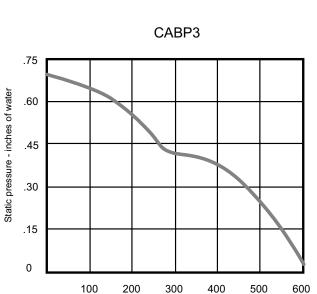

\* At zero inches static pressure. Performance varies based on duct system configuration.

# CABP3 Top

Airflow CFM (Cubic feet/minute)