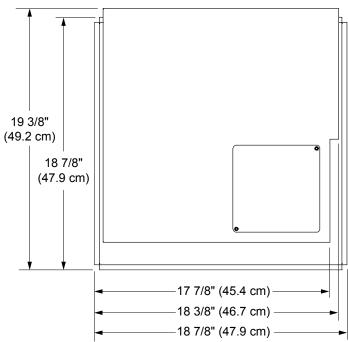

## **Cabinet Blower**

## PLANNING GUIDE

| Total Connected Load    | Blower Rating* (CFM)   | Approx. Ship<br>Weight |
|-------------------------|------------------------|------------------------|
| 4 Amps. @ 120Vac, 60 Hz | 600 Nom.; 585.6 Actual | 34 lbs                 |

\* At zero inches static pressure. Performance varies based on duct system configuration.

# **WARNING**

- Observe all local ordinances during planning and installation. Contact your local building department for details.
- This appliance must be installed in accordance with the accompanying installation instructions.

#### NOTE:

See downdraft Planning planning guide for approved applications.

# CABP3 Top





Airflow CFM (Cubic feet/minute)

### CABP3 Electrical-Location (side)



### **CABP3 Duct-Location (side)**