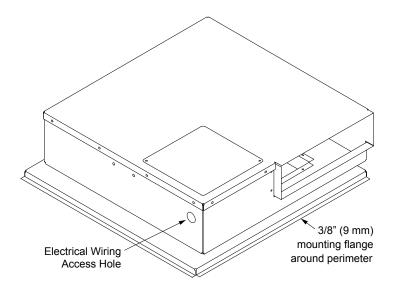

# CABP3 Top

Airflow CFM (Cubic feet/minute)

### CABP3 Electrical-Location (side)