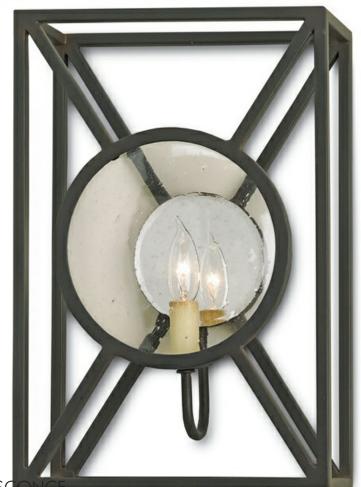

## BECKMORE WALL SO 5119

DIMENSIONS: 15h x 10w x 5d MATERIAL: Wrought Iron/Glass FINISH: Old Iron FREIGHT INFORMATION: Parcel Oversize (P/OS) ITEM WT: 4 PKG WT: 8

## FEATURES:

Ex marks the spot where industrial style and metropolitan chic intersect in the Beckmore Wall Sconce. The mirrored glass reflector broadcasts the brilliance of this light fixture, which is radiated through a seeded glass front panel. Certified for damp locations, this one-light sconce with an old iron finish is in our Lillian August Collection. We also offer this design in a silver finish and in a lantern.