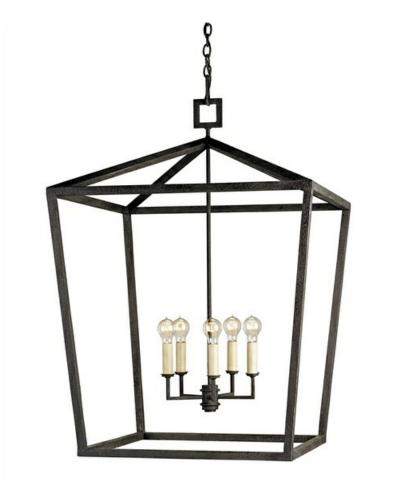

## DENISON LANTERN, LARGE 9871

DIMENSIONS: 48h x 32w x 32d

MATERIAL: Wrought Iron

FINISH: Molé Black

FREIGHT INFORMATION: Motor Freight (MF)

ITEM WT: 28

PKG WT: 132

## FEATURES:

The large version of our Denison Lantern strikes a cagey silhouette, its hammered wrought-iron frame encasing the glowing bulbs subtly distressed with a Mol© black finish. This classic shape has stood the test of time to illuminate nearly every room in the home in its various manifestations. It is grand in size compared to the smaller Denison Lantern we offer.