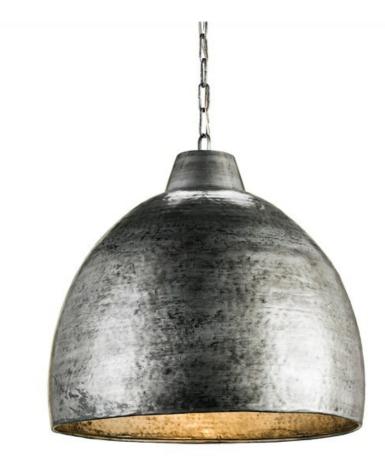

## EARTHSHINE PENDANT 9782

DIMENSIONS: 21h x 22dia.

MATERIAL: Wrought Iron FINISH: Blackened Steel

FREIGHT INFORMATION: Parcel Oversize (P/OS)

ITEM WT: 10 PKG WT: 20.5

## **FEATURES:**

A unique hammered blackened steel finish gives this classic dome style fixture a cool industrial look. But itâ??s the golden glow on the interior of the Earthshine Pendant that brings the warmth of sunlight to a space. Made of wrought iron, this sturdy pendant will turn on its earthy good looks to illuminate an urban oasis or an edgy-cum-modern city loft.