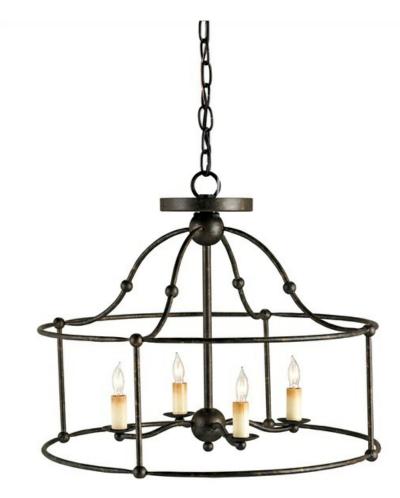

## FITZJAMES PENDANT/SEMI-FLUSH 9878

DIMENSIONS: 15h x 20dia.

MATERIAL: Wrought Iron

FINISH: Mayfair

FREIGHT INFORMATION: Parcel Oversize (P/OS)

ITEM WT: 7 PKG WT: 22

## **FEATURES:**

The Fitzjames Pendant Semi-Flush fixture is a perfect example of how a material known for its strength in construction, wrought iron, can exude the feeling of grace when handled with artistry. Hammered metal treated to a hand-applied Mayfair finish calls attention to the importance and beauty of this fundamental material. The character inherent in the shape of this four-light fixture is due to its time-honored lines. We offer the Fitzjames in a number of styles and finishes.

NUMBER OF LIGHTS: 4

MAXIMUM WATTAGE: 240 WATTAGE PER LIGHT: 60