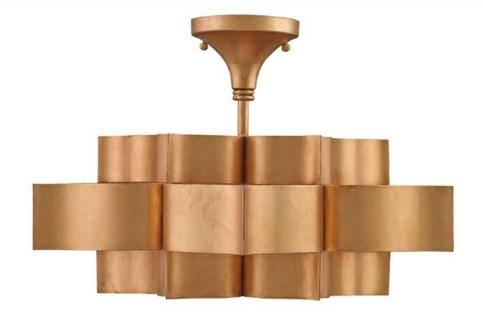

## GRAND LOTUS PENDANT/SEMI-FLUSH 9944

DIMENSIONS: 11h x 20.25dia., adjustable from 14h to 86h

MATERIAL: Wrought Iron

FINISH: Antique Gold Leaf

FREIGHT INFORMATION: Parcel Oversize (P/OS)

ITEM WT: 8

PKG WT: 14

## FEATURES:

Undulations of luxurious silvery-hued metal treated to an antique gold leaf finish form the flowering silhouette of the Grand Lotus Pendant Semi-Flush Mount. This is one of a number of designs in this collection, each of which is skillfully fashioned from sheets of wrought iron. The stunning workmanship and complex design make this a gorgeous interpretation of the blossom upon which Asian deities are known to pose.