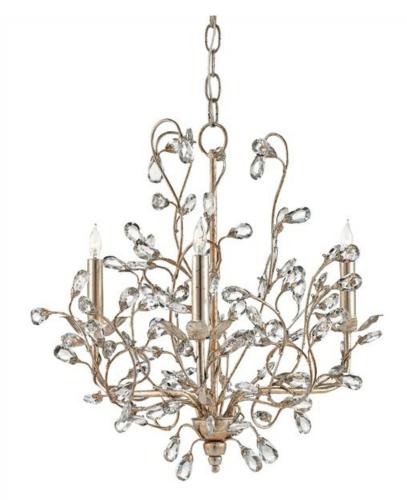

## CRYSTAL BUD CHANDELIER, SMALL 9974

DIMENSIONS: 18h x 18dia.

MATERIAL: Wrought Iron/Crystal

FINISH: Silver Granello

FREIGHT INFORMATION: Parcel Oversize (P/OS)

ITEM WT: 6
PKG WT: 16

## **FEATURES:**

The pleasing attributes of nature merge with the conventions of finely crafted traditional design in the silver version of our romantic Crystal Bud Chandelier in a small size. Delicate faceted crystals unfurl from the silver Granello-finished vines that make up the flowing profile of this idyllic piece. The three-light chandelier is one of the fixtures in the Crystal Bud family of lights.

NUMBER OF LIGHTS: 3

MAXIMUM WATTAGE: 180

WATTAGE PER LIGHT: 60