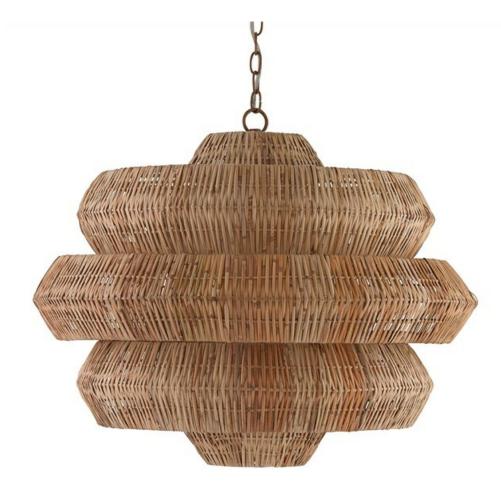

## ANTIBES CHANDELIER 9859

DIMENSIONS: 24h x 30dia.

MATERIAL: Wrought Iron/Rattan

FINISH: Khaki/Natural

FREIGHT INFORMATION: Motor Freight (MF)

ITEM WT: 20 PKG WT: 40

## FEATURES:

Painstakingly woven by artisans who use traditional techniques, the Antibes Chandelier is an impeccable marriage of artistry and high-quality construction. Natural rattan forms the body of this geometric chandelier, supported by a wrought iron frame that has been treated to a khaki finish. This nine-light fixture will introduce a touch of worldly flavor and a bit of island style into contemporary, transitional or traditional interiors. We also offer a two-light Antibes flush-mount.