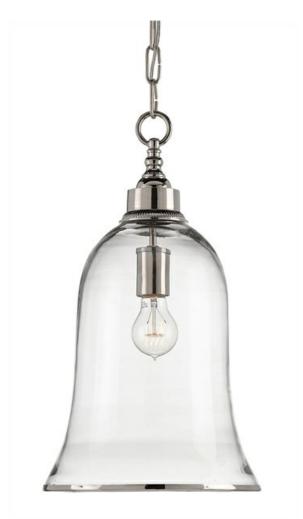

## CAMPANILE PENDANT 9382

DIMENSIONS: 19.25h x 11dia.

MATERIAL: Brass/Glass
FINISH: Nickel/Clear

FREIGHT INFORMATION: Parcel Oversize (P/OS)

ITEM WT: 10 PKG WT: 16

## **FEATURES:**

Too winsomely beautiful to hide in a bell tower, even if it is a graceful one dotting the Italian countryside, the Campanile Pendant is made of lovely clear glass trimmed with nickel-finished brass and accented with matching hardware. The classic bell shape of this fixture, which measures 11 inches in diameter by 19 inches high, makes it a pretty little pendant that is even more sonorous clustered or hung in a row.