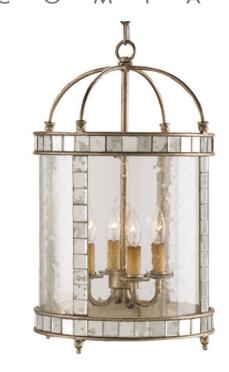

## Corsica Small Lantern

Overall: 21"h x 13"dia

Finish: Harlow Silver Leaf/Antique Mirror Materials: Wrought Iron/Seeded Glass/Glass

Item Weight: 17 lb Number of Lights: 4 Sugggested Bulb: CA Flame Tip Socket Type: E12 Watts per Socket / Item: 60 / 240

Chain Included: 6' Harlow Silver Leaf Cord: 13' Silver The Corsica Small Lantern has inlaid squares of antiqued mirror covering the frame and an antiqued silver leaf finish on the metal. Adding to the charm of this mirrored lantern are curved seeded glass panels that encase the illumination. We also offer the Corsica in a large lantern and in a wall sconce.