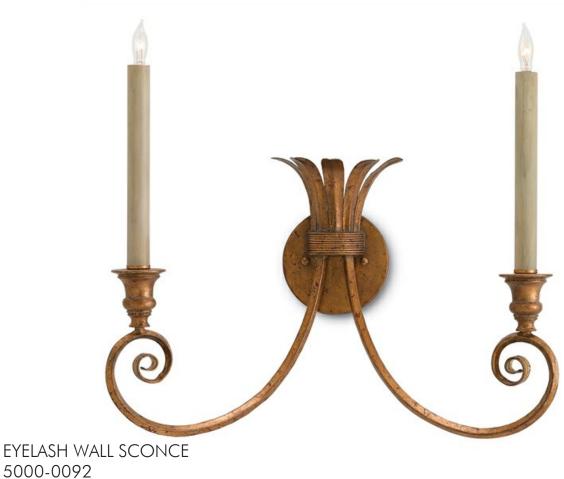

3000-0092

DIMENSIONS: 16.75h x 20.5w x 6.25d

MATERIAL: Wrought Iron
FINISH: French Gold Leaf

FREIGHT INFORMATION: Parcel Oversize (P/OS)

ITEM WT: 3 PKG WT: 8

## FEATURES:

Joining the Eyelash chandelier in our mod Phyllis Morris Collection is our Eyelash Wall Sconce. Like its graceful counterpart, it is made of wrought iron that has been treated to a French gold leaf finish. Both evoke the sexy vibe for which Phyllis Morris was famous. During an era when it was all about â??big,â? this sconceâ??s lines prove the fancier the curl, the more hip the girl! Whether flanking a fireplace or a stunning painting, this piece will illuminate contemporary or traditional settings with equal élan.

NUMBER OF LIGHTS: 2 MAXIMUM WATTAGE: 120 WATTAGE PER LIGHT: 60